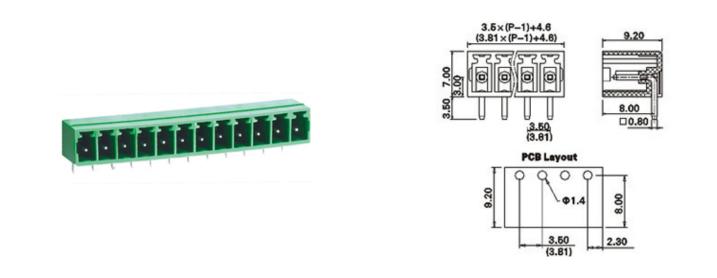

### **SPECIFICATION**

| Туре                                  | PCB mount - Male header                                               |
|---------------------------------------|-----------------------------------------------------------------------|
| Mounting Type                         | Wave - through hole                                                   |
| Orientation                           | Horizontal                                                            |
| Join                                  | Solid body non stackable                                              |
| Pitch (mm)                            | 3.81                                                                  |
| Open/Closed/Screw/Flange              | Closed End                                                            |
| Number of Poles                       | 12                                                                    |
| Max Current (A)                       | 8A(UL)/10A(VDE)                                                       |
| Max Voltage (V)                       | 300V(UL) 150V(VDE)                                                    |
| Height (mm)                           | 7                                                                     |
| Standard Colour                       | Green                                                                 |
| Width (mm)                            | 9.2                                                                   |
| Length (mm)                           | 46.51                                                                 |
| Solder Pin Length (mm)                | 3.5                                                                   |
| PCB Hole Diameter (mm)                | 1.4                                                                   |
| Body Material                         | PA66 V0                                                               |
| Commente                              | Pole sizes / no of ways not shown, please contact us for availability |
| Comments<br>Min Temperature Rating °C | -40                                                                   |
| Max Temperature Rating °C             | 105                                                                   |