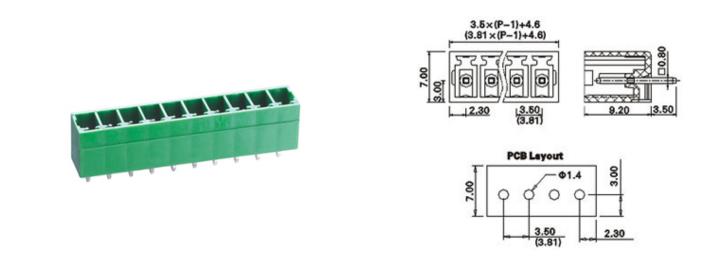

### DESCRIPTION

2 Pole PCB mount - Male header Wave - through hole Vertical 3.81mm pitch 8A(UL)/10A(VDE) 300V(UL) 150V(VDE)

Subject to technical modification without notice. Typographical and other errors do not justify claim for damages.

### **SPECIFICATION**

| Туре                                  | PCB mount - Male header                                               |
|---------------------------------------|-----------------------------------------------------------------------|
| Mounting Type                         | Wave - through hole                                                   |
| Orientation                           | Vertical                                                              |
| Join                                  | Solid body non stackable                                              |
| Pitch (mm)                            | 3.81                                                                  |
| Open/Closed/Screw/Flange              | Closed End                                                            |
| Number of Poles                       | 2                                                                     |
| Max Current (A)                       | 8A(UL)/10A(VDE)                                                       |
| Max Voltage (V)                       | 300V(UL) 150V(VDE)                                                    |
| Height (mm)                           | 9.2                                                                   |
| Standard Colour                       | Green                                                                 |
| Width (mm)                            | 7                                                                     |
| Length (mm)                           | 8.41                                                                  |
| Solder Pin Length (mm)                | 3.5                                                                   |
| PCB Hole Diameter (mm)                | 1.4                                                                   |
| Body Material                         | PA66 V0                                                               |
| Commente                              | Pole sizes / no of ways not shown, please contact us for availability |
| Comments<br>Min Temperature Rating °C | -40                                                                   |
| Max Temperature Rating °C             | 105                                                                   |