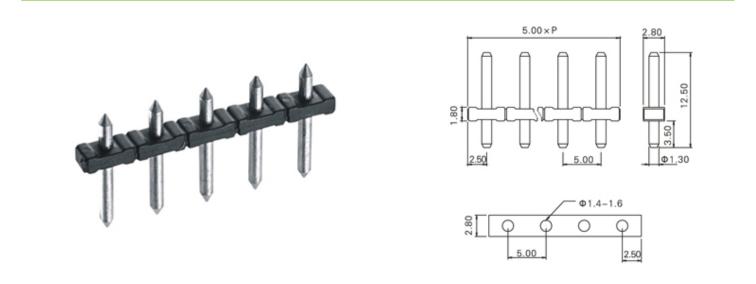

# Pluggable Pin Header (Male) -Single Row PCB Header

Range: PCB Terminal Blocks, Connectors and Fuse Holders

Part Number: TL205P-12PK

### DESCRIPTION

12 Pole PCB mount - Male header Wave - through hole Vertical 5mm pitch 10A 300V

Subject to technical modification without notice. Typographical and other errors do not justify claim for damages.

### **SPECIFICATION**

| Туре                                  | PCB mount - Male header                                               |
|---------------------------------------|-----------------------------------------------------------------------|
| Mounting Type                         | Wave - through hole                                                   |
| Orientation                           | Vertical                                                              |
| Join                                  | Solid body non stackable                                              |
| Pitch (mm)                            | 5                                                                     |
| Number of Poles                       | 12                                                                    |
| Max Current (A)                       | 10                                                                    |
| Max Voltage (V)                       | 300                                                                   |
| Height (mm)                           | 12.5                                                                  |
| Standard Colour                       | Black                                                                 |
| Width (mm)                            | 2.8                                                                   |
| Length (mm)                           | 60                                                                    |
| Solder Pin Length (mm)                | 3.5                                                                   |
| PCB Hole Diameter (mm)                | 1.4 - 1.6                                                             |
| Body Material                         | PA66 V0                                                               |
| Commente                              | Pole sizes / no of ways not shown, please contact us for availability |
| Comments<br>Min Temperature Rating °C | -40                                                                   |
| Max Temperature Rating °C             | 105                                                                   |