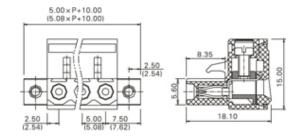

#### **SPECIFICATION**

| Туре                                  | Cable mount - Female plug                                             |
|---------------------------------------|-----------------------------------------------------------------------|
| Connection Method                     | Screw                                                                 |
| Mounting Type                         | Rising clamp                                                          |
| Orientation                           | Vertical                                                              |
| Join                                  | Solid body non stackable                                              |
| Pitch (mm)                            | 5                                                                     |
| Open/Closed/Screw/Flange              | Screw Flange                                                          |
| Number of Poles                       | 3                                                                     |
| Min Wire Size (Sq mm)                 | 0.08                                                                  |
| Max Wire Size (Sq mm)                 | 2.5                                                                   |
| Max Current (A)                       | 16A(UL)                                                               |
| Max Voltage (V)                       | 300V(UL)                                                              |
| Height (mm)                           | 15                                                                    |
| Standard Colour                       | Green                                                                 |
| Width (mm)                            | 18.1                                                                  |
| Length (mm)                           | 25                                                                    |
| Body Material                         | PA66 V0                                                               |
| Commonte                              | Pole sizes / no of ways not shown, please contact us for availability |
| Comments<br>Min Temperature Rating °C | -40                                                                   |
| Max Temperature Rating °C             | 105                                                                   |
| Min Wire Size AWG                     | 28                                                                    |
| Max Wire Size AWG                     | 14                                                                    |