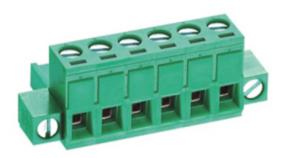

## Pluggable Cable Mounting -Pluggable (Female)

## DESCRIPTION

3 Pole Cable mount - Female plug Screw Rising clamp Vertical 5mm pitch 16A(UL) 300V(UL)

Subject to technical modification without notice. Typographical and other errors do not justify claim for damages.