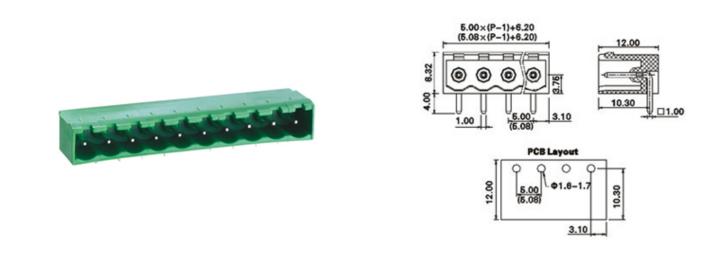

## DESCRIPTION

2 Pole PCB mount - Male header Wave - through hole Vertical 5mm pitch 16A(UL)/15A(VDE) 300V(UL) 250V(VDE)

Subject to technical modification without notice. Typographical and other errors do not justify claim for damages.

## **SPECIFICATION**

| Туре                                  | PCB mount - Male header                                               |
|---------------------------------------|-----------------------------------------------------------------------|
| Mounting Type                         | Wave - through hole                                                   |
| Orientation                           | Vertical                                                              |
| Join                                  | Solid body non stackable                                              |
| Pitch (mm)                            | 5                                                                     |
| Open/Closed/Screw/Flange              | Closed End                                                            |
| Number of Poles                       | 2                                                                     |
| Max Current (A)                       | 16A(UL)/15A(VDE)                                                      |
| Max Voltage (V)                       | 300V(UL) 250V(VDE)                                                    |
| Height (mm)                           | 8.32                                                                  |
| Standard Colour                       | Green                                                                 |
| Width (mm)                            | 12                                                                    |
| Length (mm)                           | 11.3                                                                  |
| Solder Pin Length (mm)                | 4                                                                     |
| PCB Hole Diameter (mm)                | 1.6-1.7                                                               |
| Body Material                         | PA66 V0                                                               |
| Commente                              | Pole sizes / no of ways not shown, please contact us for availability |
| Comments<br>Min Temperature Rating °C | -40                                                                   |
| Max Temperature Rating °C             | 105                                                                   |