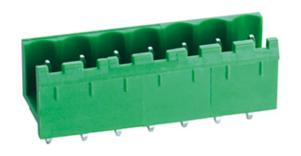

## **DESCRIPTION**

10 Pole Vertical PCB terminal block 5mm pitch 12A 300V

Subject to technical modification without notice.

Typographical and other errors do not justify claim for damages.

## **SPECIFICATION**

| Туре                               | PCB mount - Male header                                               |
|------------------------------------|-----------------------------------------------------------------------|
| Mounting Type                      | Wave - through hole                                                   |
| Orientation                        | Vertical                                                              |
| Join                               | Solid body non stackable                                              |
| Pitch (mm)                         | 5                                                                     |
| Open/Closed/Screw/Flange           | Open End                                                              |
| Number of Poles                    | 10                                                                    |
| Max Current (A)                    | 12                                                                    |
| Max Voltage (V)                    | 300                                                                   |
| Height (mm)                        | 8.45                                                                  |
| Standard Colour                    | Green                                                                 |
| Width (mm)                         | 12                                                                    |
| Length (mm)                        | 50                                                                    |
| Solder Pin Length (mm)             | 4                                                                     |
| PCB Hole Diameter (mm)             | 1.6-1.7                                                               |
| Comments                           | Pole sizes / no of ways not shown, please contact us for availability |
| Comments Max Temperature Rating °C | 105                                                                   |
| Max Wire Size AWG                  | -40                                                                   |