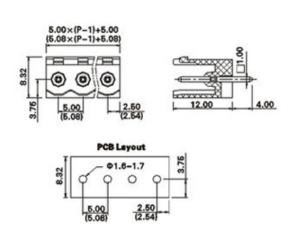

## **SPECIFICATION**

| Туре                               | PCB mount - Male header                                               |
|------------------------------------|-----------------------------------------------------------------------|
| Mounting Type                      | Wave - through hole                                                   |
| Orientation                        | Vertical                                                              |
| Join                               | Solid body non stackable                                              |
| Pitch (mm)                         | 5                                                                     |
| Open/Closed/Screw/Flange           | Open End                                                              |
| Number of Poles                    | 10                                                                    |
| Max Current (A)                    | 12                                                                    |
| Max Voltage (V)                    | 300                                                                   |
| Height (mm)                        | 8.45                                                                  |
| Standard Colour                    | Green                                                                 |
| Width (mm)                         | 12                                                                    |
| Length (mm)                        | 50                                                                    |
| Solder Pin Length (mm)             | 4                                                                     |
| PCB Hole Diameter (mm)             | 1.6-1.7                                                               |
| Comments                           | Pole sizes / no of ways not shown, please contact us for availability |
| Comments Max Temperature Rating °C | 105                                                                   |
| Max Wire Size AWG                  | -40                                                                   |