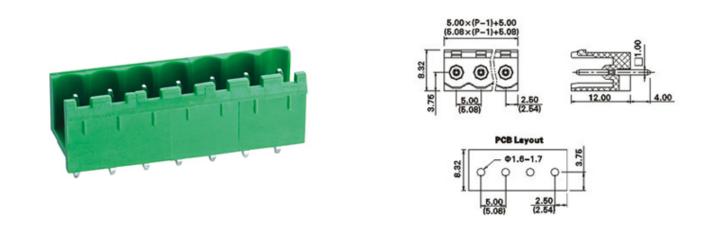

### DESCRIPTION

11 Pole Vertical PCB terminal block 5mm pitch 12A 300V

Subject to technical modification without notice. Typographical and other errors do not justify claim for damages.

#### **SPECIFICATION**

| Туре                                  | PCB mount - Male header                                               |
|---------------------------------------|-----------------------------------------------------------------------|
| Mounting Type                         | Wave - through hole                                                   |
| Orientation                           | Vertical                                                              |
| Join                                  | Solid body non stackable                                              |
| Pitch (mm)                            | 5                                                                     |
| Open/Closed/Screw/Flange              | Open End                                                              |
| Number of Poles                       | 11                                                                    |
| Max Current (A)                       | 12                                                                    |
| Max Voltage (V)                       | 300                                                                   |
| Height (mm)                           | 8.45                                                                  |
| Standard Colour                       | Green                                                                 |
| Width (mm)                            | 12                                                                    |
| Length (mm)                           | 55                                                                    |
| Solder Pin Length (mm)                | 4                                                                     |
| PCB Hole Diameter (mm)                | 1.6-1.7                                                               |
| Commente                              | Pole sizes / no of ways not shown, please contact us for availability |
| Comments<br>Max Temperature Rating °C | 105                                                                   |
| Max Wire Size AWG                     | -40                                                                   |