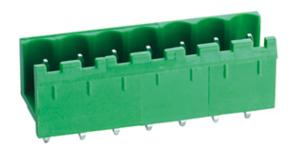

## **DESCRIPTION**

12 Pole Vertical PCB terminal block 5mm pitch 12A 300V

Subject to technical modification without notice.

Typographical and other errors do not justify claim for damages.

## **SPECIFICATION**

| Туре                                  | PCB mount - Male header                                               |
|---------------------------------------|-----------------------------------------------------------------------|
| Mounting Type                         | Wave - through hole                                                   |
| Orientation                           | Vertical                                                              |
| Join                                  | Solid body non stackable                                              |
| Pitch (mm)                            | 5                                                                     |
| Open/Closed/Screw/Flange              | Open End                                                              |
| Number of Poles                       | 12                                                                    |
| Max Current (A)                       | 12                                                                    |
| Max Voltage (V)                       | 300                                                                   |
| Height (mm)                           | 8.45                                                                  |
| Standard Colour                       | Green                                                                 |
| Width (mm)                            | 12                                                                    |
| Length (mm)                           | 60                                                                    |
| Solder Pin Length (mm)                | 4                                                                     |
| PCB Hole Diameter (mm)                | 1.6-1.7                                                               |
| Comments                              | Pole sizes / no of ways not shown, please contact us for availability |
| Comments<br>Max Temperature Rating °C | 105                                                                   |
| Max Wire Size AWG                     | -40                                                                   |