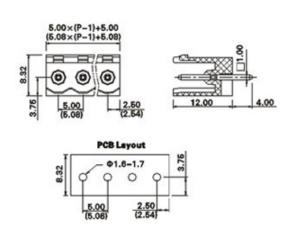

## **SPECIFICATION**

| Туре                                  | PCB mount - Male header                                               |
|---------------------------------------|-----------------------------------------------------------------------|
| Mounting Type                         | Wave - through hole                                                   |
| Orientation                           | Vertical                                                              |
| Join                                  | Solid body non stackable                                              |
| Pitch (mm)                            | 5                                                                     |
| Open/Closed/Screw/Flange              | Open End                                                              |
| Number of Poles                       | 12                                                                    |
| Max Current (A)                       | 12                                                                    |
| Max Voltage (V)                       | 300                                                                   |
| Height (mm)                           | 8.45                                                                  |
| Standard Colour                       | Green                                                                 |
| Width (mm)                            | 12                                                                    |
| Length (mm)                           | 60                                                                    |
| Solder Pin Length (mm)                | 4                                                                     |
| PCB Hole Diameter (mm)                | 1.6-1.7                                                               |
| Comments                              | Pole sizes / no of ways not shown, please contact us for availability |
| Comments<br>Max Temperature Rating °C | 105                                                                   |
| Max Wire Size AWG                     | -40                                                                   |