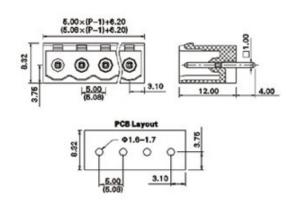

## **SPECIFICATION**

| Туре                               | PCB mount - Male header                                               |
|------------------------------------|-----------------------------------------------------------------------|
| Mounting Type                      | Wave - through hole                                                   |
| Orientation                        | Vertical                                                              |
| Join                               | Solid body non stackable                                              |
| Pitch (mm)                         | 5                                                                     |
| Open/Closed/Screw/Flange           | Closed End                                                            |
| Number of Poles                    | 6                                                                     |
| Max Current (A)                    | 16A(UL)/15A(VDE)                                                      |
| Max Voltage (V)                    | 300V(UL) 250V(VDE)                                                    |
| Height (mm)                        | 12                                                                    |
| Standard Colour                    | Green                                                                 |
| Width (mm)                         | 8.45                                                                  |
| Length (mm)                        | 32.2                                                                  |
| Solder Pin Length (mm)             | 4                                                                     |
| PCB Hole Diameter (mm)             | 1.6-1.7                                                               |
| Body Material                      | PA66 V0                                                               |
| Comments                           | Pole sizes / no of ways not shown, please contact us for availability |
| Comments Min Temperature Rating °C | -40                                                                   |
| Max Temperature Rating °C          | 105                                                                   |