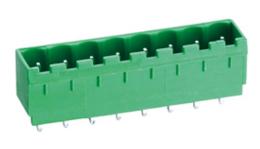

## Pluggable Pin Header (Male) -Single Row PCB Header

#### DESCRIPTION

9 Pole PCB mount - Male header Wave - through hole Vertical 5mm pitch 16A(UL)/15A(VDE) 300V(UL) 250V(VDE)

Subject to technical modification without notice. Typographical and other errors do not justify claim for damages.

### **SPECIFICATION**

| Туре                                  | PCB mount - Male header                                               |
|---------------------------------------|-----------------------------------------------------------------------|
| Mounting Type                         | Wave - through hole                                                   |
| Orientation                           | Vertical                                                              |
| Join                                  | Solid body non stackable                                              |
| Pitch (mm)                            | 5                                                                     |
| Open/Closed/Screw/Flange              | Closed End                                                            |
| Number of Poles                       | 9                                                                     |
| Max Current (A)                       | 16A(UL)/15A(VDE)                                                      |
| Max Voltage (V)                       | 300V(UL) 250V(VDE)                                                    |
| Height (mm)                           | 12                                                                    |
| Standard Colour                       | Green                                                                 |
| Width (mm)                            | 8.45                                                                  |
| Length (mm)                           | 47.2                                                                  |
| Solder Pin Length (mm)                | 4                                                                     |
| PCB Hole Diameter (mm)                | 1.6-1.7                                                               |
| Body Material                         | PA66 V0                                                               |
| Commente                              | Pole sizes / no of ways not shown, please contact us for availability |
| Comments<br>Min Temperature Rating °C | -40                                                                   |
| Max Temperature Rating °C             | 105                                                                   |