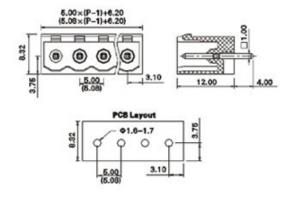

### **SPECIFICATION**

| Туре                                  | PCB mount - Male header                                               |
|---------------------------------------|-----------------------------------------------------------------------|
| Mounting Type                         | Wave - through hole                                                   |
| Orientation                           | Vertical                                                              |
| Join                                  | Solid body non stackable                                              |
| Pitch (mm)                            | 5                                                                     |
| Open/Closed/Screw/Flange              | Closed End                                                            |
| Number of Poles                       | 9                                                                     |
| Max Current (A)                       | 16A(UL)/15A(VDE)                                                      |
| Max Voltage (V)                       | 300V(UL) 250V(VDE)                                                    |
| Height (mm)                           | 12                                                                    |
| Standard Colour                       | Green                                                                 |
| Width (mm)                            | 8.45                                                                  |
| Length (mm)                           | 47.2                                                                  |
| Solder Pin Length (mm)                | 4                                                                     |
| PCB Hole Diameter (mm)                | 1.6-1.7                                                               |
| Body Material                         | PA66 V0                                                               |
| Commente                              | Pole sizes / no of ways not shown, please contact us for availability |
| Comments<br>Min Temperature Rating °C | -40                                                                   |
| Max Temperature Rating °C             | 105                                                                   |