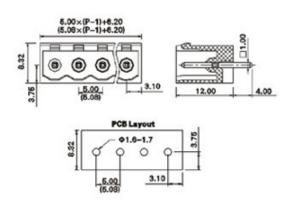

## **SPECIFICATION**

| Туре                                  | PCB mount - Male header                                               |
|---------------------------------------|-----------------------------------------------------------------------|
| Mounting Type                         | Wave - through hole                                                   |
| Orientation                           | Vertical                                                              |
| Join                                  | Solid body non stackable                                              |
| Pitch (mm)                            | 5                                                                     |
| Open/Closed/Screw/Flange              | Closed End                                                            |
| Number of Poles                       | 10                                                                    |
| Max Current (A)                       | 16A(UL)/15A(VDE)                                                      |
| Max Voltage (V)                       | 300V(UL) 250V(VDE)                                                    |
| Height (mm)                           | 12                                                                    |
| Standard Colour                       | Green                                                                 |
| Width (mm)                            | 8.45                                                                  |
| Length (mm)                           | 52.2                                                                  |
| Solder Pin Length (mm)                | 4                                                                     |
| PCB Hole Diameter (mm)                | 1.6-1.7                                                               |
| Body Material                         | PA66 V0                                                               |
| Comments                              | Pole sizes / no of ways not shown, please contact us for availability |
| Comments<br>Min Temperature Rating °C | -40                                                                   |
| Max Temperature Rating °C             | 105                                                                   |