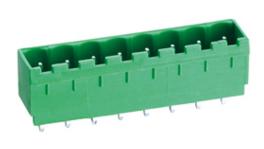

## Pluggable Pin Header (Male) -Single Row PCB Header

#### DESCRIPTION

11 Pole PCB mount - Male header Wave - through hole Vertical 5mm pitch 16A(UL)/15A(VDE) 300V(UL) 250V(VDE)

Subject to technical modification without notice. Typographical and other errors do not justify claim for damages.

### **SPECIFICATION**

| Туре                                  | PCB mount - Male header                                               |
|---------------------------------------|-----------------------------------------------------------------------|
| Mounting Type                         | Wave - through hole                                                   |
| Orientation                           | Vertical                                                              |
| Join                                  | Solid body non stackable                                              |
| Pitch (mm)                            | 5                                                                     |
| Open/Closed/Screw/Flange              | Closed End                                                            |
| Number of Poles                       | 11                                                                    |
| Max Current (A)                       | 16A(UL)/15A(VDE)                                                      |
| Max Voltage (V)                       | 300V(UL) 250V(VDE)                                                    |
| Height (mm)                           | 12                                                                    |
| Standard Colour                       | Green                                                                 |
| Width (mm)                            | 8.45                                                                  |
| Length (mm)                           | 57.2                                                                  |
| Solder Pin Length (mm)                | 4                                                                     |
| PCB Hole Diameter (mm)                | 1.6-1.7                                                               |
| Body Material                         | PA66 V0                                                               |
| Commente                              | Pole sizes / no of ways not shown, please contact us for availability |
| Comments<br>Min Temperature Rating °C | -40                                                                   |
| Max Temperature Rating °C             | 105                                                                   |