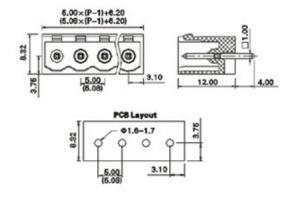

### **SPECIFICATION**

| Туре                                  | PCB mount - Male header                                               |
|---------------------------------------|-----------------------------------------------------------------------|
| Mounting Type                         | Wave - through hole                                                   |
| Orientation                           | Vertical                                                              |
| Join                                  | Solid body non stackable                                              |
| Pitch (mm)                            | 5                                                                     |
| Open/Closed/Screw/Flange              | Closed End                                                            |
| Number of Poles                       | 11                                                                    |
| Max Current (A)                       | 16A(UL)/15A(VDE)                                                      |
| Max Voltage (V)                       | 300V(UL) 250V(VDE)                                                    |
| Height (mm)                           | 12                                                                    |
| Standard Colour                       | Green                                                                 |
| Width (mm)                            | 8.45                                                                  |
| Length (mm)                           | 57.2                                                                  |
| Solder Pin Length (mm)                | 4                                                                     |
| PCB Hole Diameter (mm)                | 1.6-1.7                                                               |
| Body Material                         | PA66 V0                                                               |
| Commente                              | Pole sizes / no of ways not shown, please contact us for availability |
| Comments<br>Min Temperature Rating °C | -40                                                                   |
| Max Temperature Rating °C             | 105                                                                   |