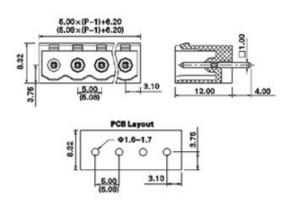

## **SPECIFICATION**

| Туре                                  | PCB mount - Male header                                               |
|---------------------------------------|-----------------------------------------------------------------------|
| Mounting Type                         | Wave - through hole                                                   |
| Orientation                           | Vertical                                                              |
| Join                                  | Solid body non stackable                                              |
| Pitch (mm)                            | 5                                                                     |
| Open/Closed/Screw/Flange              | Closed End                                                            |
| Number of Poles                       | 12                                                                    |
| Max Current (A)                       | 16A(UL)/15A(VDE)                                                      |
| Max Voltage (V)                       | 300V(UL) 250V(VDE)                                                    |
| Height (mm)                           | 12                                                                    |
| Standard Colour                       | Green                                                                 |
| Width (mm)                            | 8.45                                                                  |
| Length (mm)                           | 62.2                                                                  |
| Solder Pin Length (mm)                | 4                                                                     |
| PCB Hole Diameter (mm)                | 1.6-1.7                                                               |
| Body Material                         | PA66 V0                                                               |
| Comments                              | Pole sizes / no of ways not shown, please contact us for availability |
| Comments<br>Min Temperature Rating °C | -40                                                                   |
| Max Temperature Rating °C             | 105                                                                   |