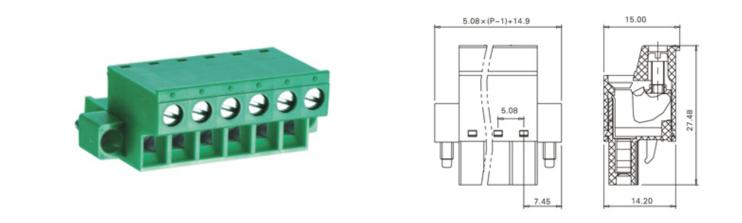

## DESCRIPTION

2 Pole Cable mount - Female plug Screw Rising clamp Vertical 5.08mm pitch 16A(UL) 300V(UL)

Subject to technical modification without notice. Typographical and other errors do not justify claim for damages.

## **SPECIFICATION**

| Туре                                  | Cable mount - Female plug                                             |
|---------------------------------------|-----------------------------------------------------------------------|
| Connection Method                     | Screw                                                                 |
| Mounting Type                         | Rising clamp                                                          |
| Orientation                           | Vertical                                                              |
| Join                                  | Solid body non stackable                                              |
| Pitch (mm)                            | 5.08                                                                  |
| Open/Closed/Screw/Flange              | Screw Flange                                                          |
| Number of Poles                       | 2                                                                     |
| Min Wire Size (Sq mm)                 | 0.08                                                                  |
| Max Wire Size (Sq mm)                 | 2.5                                                                   |
| Max Current (A)                       | 16A(UL)                                                               |
| Max Voltage (V)                       | 300V(UL)                                                              |
| Height (mm)                           | 27.48                                                                 |
| Standard Colour                       | Green                                                                 |
| Width (mm)                            | 15                                                                    |
| Length (mm)                           | 19.98                                                                 |
| Approvals Pending                     | UL Pending                                                            |
| Body Material                         | PA66 V0                                                               |
| Commonto                              | Pole sizes / no of ways not shown, please contact us for availability |
| Comments<br>Min Temperature Rating °C | -40                                                                   |
| Max Temperature Rating °C             | 105                                                                   |
| Min Wire Size AWG                     | 28                                                                    |
| Max Wire Size AWG                     | 12                                                                    |