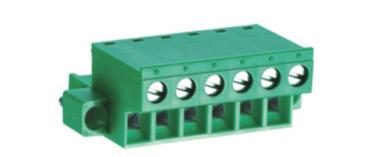

## Pluggable Cable Mounting -Pluggable (Female)

Range: PCB Terminal Blocks, Connectors and Fuse Holders

Order Code: TLPSW-301V-04P

## DESCRIPTION

4 Pole Cable mount - Female plug Screw Rising clamp Vertical 5.08mm pitch 16A(UL) 300V(UL)

Subject to technical modification without notice. Typographical and other errors do not justify claim for damages.

## **SPECIFICATION**

| Туре                      | Cable mount - Female plug                                             |
|---------------------------|-----------------------------------------------------------------------|
| Connection Method         | Screw                                                                 |
| Mounting Type             | Rising clamp                                                          |
| Orientation               | Vertical                                                              |
| Join                      | Solid body non stackable                                              |
| Pitch (mm)                | 5.08                                                                  |
| Open/Closed/Screw/Flange  | Screw Flange                                                          |
| Number of Poles           | 4                                                                     |
| Min Wire Size (Sq mm)     | 0.08                                                                  |
| Max Wire Size (Sq mm)     | 2.5                                                                   |
| Max Current (A)           | 16A(UL)                                                               |
| Max Voltage (V)           | 300V(UL)                                                              |
| Height (mm)               | 27.48                                                                 |
| Standard Colour           | Green                                                                 |
| Width (mm)                | 15                                                                    |
| Length (mm)               | 30.14                                                                 |
| Approvals Pending         | UL Pending                                                            |
| Body Material             | PA66 V0                                                               |
| Comments                  | Pole sizes / no of ways not shown, please contact us for availability |
| Min Temperature Rating °C | -40                                                                   |
| Max Temperature Rating °C | 105                                                                   |
| Min Wire Size AWG         | 28                                                                    |
| Max Wire Size AWG         | 12                                                                    |