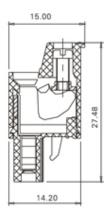

## **SPECIFICATION**

| Туре                      | Cable mount - Female plug                                             |
|---------------------------|-----------------------------------------------------------------------|
| Connection Method         | Screw                                                                 |
| Mounting Type             | Rising clamp                                                          |
| Orientation               | Vertical                                                              |
| Join                      | Solid body non stackable                                              |
| Pitch (mm)                | 5.08                                                                  |
| Open/Closed/Screw/Flange  | Screw Flange                                                          |
| Number of Poles           | 4                                                                     |
| Min Wire Size (Sq mm)     | 0.08                                                                  |
| Max Wire Size (Sq mm)     | 2.5                                                                   |
| Max Current (A)           | 16A(UL)                                                               |
| Max Voltage (V)           | 300V(UL)                                                              |
| Height (mm)               | 27.48                                                                 |
| Standard Colour           | Green                                                                 |
| Width (mm)                | 15                                                                    |
| Length (mm)               | 30.14                                                                 |
| Approvals Pending         | UL Pending                                                            |
| Body Material             | PA66 V0                                                               |
| Comments                  | Pole sizes / no of ways not shown, please contact us for availability |
| Min Temperature Rating °C | -40                                                                   |
| Max Temperature Rating °C | 105                                                                   |
| Min Wire Size AWG         | 28                                                                    |
| Max Wire Size AWG         | 12                                                                    |