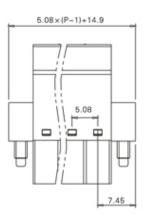

## **SPECIFICATION**

| Туре                      | Cable mount - Female plug                                             |
|---------------------------|-----------------------------------------------------------------------|
| Connection Method         | Screw                                                                 |
| Mounting Type             | Rising clamp                                                          |
| Orientation               | Vertical                                                              |
| Join                      | Solid body non stackable                                              |
| Pitch (mm)                | 5.08                                                                  |
| Open/Closed/Screw/Flange  | Screw Flange                                                          |
| Number of Poles           | 4                                                                     |
| Min Wire Size (Sq mm)     | 0.08                                                                  |
| Max Wire Size (Sq mm)     | 2.5                                                                   |
| Max Current (A)           | 16A(UL)                                                               |
| Max Voltage (V)           | 300V(UL)                                                              |
| Height (mm)               | 27.48                                                                 |
| Standard Colour           | Green                                                                 |
| Width (mm)                | 15                                                                    |
| Length (mm)               | 30.14                                                                 |
| Approvals Pending         | UL Pending                                                            |
| Body Material             | PA66 V0                                                               |
| Comments                  | Pole sizes / no of ways not shown, please contact us for availability |
| Min Temperature Rating °C | -40                                                                   |
| Max Temperature Rating °C | 105                                                                   |
| Min Wire Size AWG         | 28                                                                    |
| Max Wire Size AWG         | 12                                                                    |