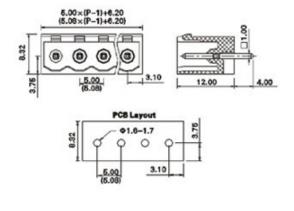

#### **SPECIFICATION**

| Туре                                  | PCB mount - Male header                                               |
|---------------------------------------|-----------------------------------------------------------------------|
| Mounting Type                         | Wave - through hole                                                   |
| Orientation                           | Vertical                                                              |
| Join                                  | Solid body non stackable                                              |
| Pitch (mm)                            | 5.08                                                                  |
| Open/Closed/Screw/Flange              | Closed End                                                            |
| Number of Poles                       | 4                                                                     |
| Max Current (A)                       | 16A(UL)/15A(VDE)                                                      |
| Max Voltage (V)                       | 300V(UL) 250V(VDE)                                                    |
| Height (mm)                           | 12                                                                    |
| Standard Colour                       | Green                                                                 |
| Width (mm)                            | 8.45                                                                  |
| Length (mm)                           | 22.44                                                                 |
| Solder Pin Length (mm)                | 4                                                                     |
| PCB Hole Diameter (mm)                | 1.6-1.7                                                               |
| Body Material                         | PA66 V0                                                               |
| Commente                              | Pole sizes / no of ways not shown, please contact us for availability |
| Comments<br>Min Temperature Rating °C | -40                                                                   |
| Max Temperature Rating °C             | 105                                                                   |