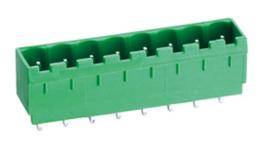

## Pluggable Pin Header (Male) -Single Row PCB Header

#### DESCRIPTION

4 Pole PCB mount - Male header Wave - through hole Vertical 5.08mm pitch 16A(UL)/15A(VDE) 300V(UL) 250V(VDE)

Subject to technical modification without notice. Typographical and other errors do not justify claim for damages.

#### **SPECIFICATION**

| Туре                                  | PCB mount - Male header                                               |
|---------------------------------------|-----------------------------------------------------------------------|
| Mounting Type                         | Wave - through hole                                                   |
| Orientation                           | Vertical                                                              |
| Join                                  | Solid body non stackable                                              |
| Pitch (mm)                            | 5.08                                                                  |
| Open/Closed/Screw/Flange              | Closed End                                                            |
| Number of Poles                       | 4                                                                     |
| Max Current (A)                       | 16A(UL)/15A(VDE)                                                      |
| Max Voltage (V)                       | 300V(UL) 250V(VDE)                                                    |
| Height (mm)                           | 12                                                                    |
| Standard Colour                       | Green                                                                 |
| Width (mm)                            | 8.45                                                                  |
| Length (mm)                           | 22.44                                                                 |
| Solder Pin Length (mm)                | 4                                                                     |
| PCB Hole Diameter (mm)                | 1.6-1.7                                                               |
| Body Material                         | PA66 V0                                                               |
| Commente                              | Pole sizes / no of ways not shown, please contact us for availability |
| Comments<br>Min Temperature Rating °C | -40                                                                   |
| Max Temperature Rating °C             | 105                                                                   |