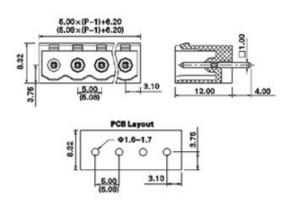

## **SPECIFICATION**

| Туре                               | PCB mount - Male header                                               |
|------------------------------------|-----------------------------------------------------------------------|
| Mounting Type                      | Wave - through hole                                                   |
| Orientation                        | Vertical                                                              |
| Join                               | Solid body non stackable                                              |
| Pitch (mm)                         | 5.08                                                                  |
| Open/Closed/Screw/Flange           | Closed End                                                            |
| Number of Poles                    | 6                                                                     |
| Max Current (A)                    | 16A(UL)/15A(VDE)                                                      |
| Max Voltage (V)                    | 300V(UL) 250V(VDE)                                                    |
| Height (mm)                        | 12                                                                    |
| Standard Colour                    | Green                                                                 |
| Width (mm)                         | 8.45                                                                  |
| Length (mm)                        | 32.6                                                                  |
| Solder Pin Length (mm)             | 4                                                                     |
| PCB Hole Diameter (mm)             | 1.6-1.7                                                               |
| Body Material                      | PA66 V0                                                               |
| Comments                           | Pole sizes / no of ways not shown, please contact us for availability |
| Comments Min Temperature Rating °C | -40                                                                   |
| Max Temperature Rating °C          | 105                                                                   |