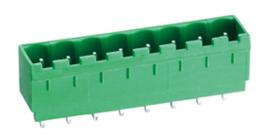

## **DESCRIPTION**

6 Pole PCB mount - Male header Wave - through hole Vertical 5.08mm pitch 16A(UL)/15A(VDE) 300V(UL) 250V(VDE)

Subject to technical modification without notice.

Typographical and other errors do not justify claim for damages.

## **SPECIFICATION**

| Туре                               | PCB mount - Male header                                               |
|------------------------------------|-----------------------------------------------------------------------|
| Mounting Type                      | Wave - through hole                                                   |
| Orientation                        | Vertical                                                              |
| Join                               | Solid body non stackable                                              |
| Pitch (mm)                         | 5.08                                                                  |
| Open/Closed/Screw/Flange           | Closed End                                                            |
| Number of Poles                    | 6                                                                     |
| Max Current (A)                    | 16A(UL)/15A(VDE)                                                      |
| Max Voltage (V)                    | 300V(UL) 250V(VDE)                                                    |
| Height (mm)                        | 12                                                                    |
| Standard Colour                    | Green                                                                 |
| Width (mm)                         | 8.45                                                                  |
| Length (mm)                        | 32.6                                                                  |
| Solder Pin Length (mm)             | 4                                                                     |
| PCB Hole Diameter (mm)             | 1.6-1.7                                                               |
| Body Material                      | PA66 V0                                                               |
| Comments                           | Pole sizes / no of ways not shown, please contact us for availability |
| Comments Min Temperature Rating °C | -40                                                                   |
| Max Temperature Rating °C          | 105                                                                   |