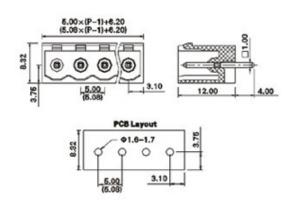

## **SPECIFICATION**

| Туре                               | PCB mount - Male header                                               |
|------------------------------------|-----------------------------------------------------------------------|
| Mounting Type                      | Wave - through hole                                                   |
| Orientation                        | Vertical                                                              |
| Join                               | Solid body non stackable                                              |
| Pitch (mm)                         | 5.08                                                                  |
| Open/Closed/Screw/Flange           | Closed End                                                            |
| Number of Poles                    | 7                                                                     |
| Max Current (A)                    | 16A(UL)/15A(VDE)                                                      |
| Max Voltage (V)                    | 300V(UL) 250V(VDE)                                                    |
| Height (mm)                        | 12                                                                    |
| Standard Colour                    | Green                                                                 |
| Width (mm)                         | 8.45                                                                  |
| Length (mm)                        | 37.68                                                                 |
| Solder Pin Length (mm)             | 4                                                                     |
| PCB Hole Diameter (mm)             | 1.6-1.7                                                               |
| Body Material                      | PA66 V0                                                               |
| Comments                           | Pole sizes / no of ways not shown, please contact us for availability |
| Comments Min Temperature Rating °C | -40                                                                   |
| Max Temperature Rating °C          | 105                                                                   |