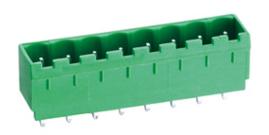

## **DESCRIPTION**

7 Pole PCB mount - Male header Wave - through hole Vertical 5.08mm pitch 16A(UL)/15A(VDE) 300V(UL) 250V(VDE)

Subject to technical modification without notice.

Typographical and other errors do not justify claim for damages.

## **SPECIFICATION**

| Туре                               | PCB mount - Male header                                               |
|------------------------------------|-----------------------------------------------------------------------|
| Mounting Type                      | Wave - through hole                                                   |
| Orientation                        | Vertical                                                              |
| Join                               | Solid body non stackable                                              |
| Pitch (mm)                         | 5.08                                                                  |
| Open/Closed/Screw/Flange           | Closed End                                                            |
| Number of Poles                    | 7                                                                     |
| Max Current (A)                    | 16A(UL)/15A(VDE)                                                      |
| Max Voltage (V)                    | 300V(UL) 250V(VDE)                                                    |
| Height (mm)                        | 12                                                                    |
| Standard Colour                    | Green                                                                 |
| Width (mm)                         | 8.45                                                                  |
| Length (mm)                        | 37.68                                                                 |
| Solder Pin Length (mm)             | 4                                                                     |
| PCB Hole Diameter (mm)             | 1.6-1.7                                                               |
| Body Material                      | PA66 V0                                                               |
| Comments                           | Pole sizes / no of ways not shown, please contact us for availability |
| Comments Min Temperature Rating °C | -40                                                                   |
| Max Temperature Rating °C          | 105                                                                   |