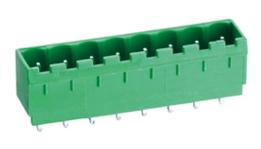

## Pluggable Pin Header (Male) -Single Row PCB Header

### DESCRIPTION

9 Pole PCB mount - Male header Wave - through hole Vertical 5.08mm pitch 16A(UL)/15A(VDE) 300V(UL) 250V(VDE)

Subject to technical modification without notice. Typographical and other errors do not justify claim for damages.

### **SPECIFICATION**

| Туре                                  | PCB mount - Male header                                               |
|---------------------------------------|-----------------------------------------------------------------------|
| Mounting Type                         | Wave - through hole                                                   |
| Orientation                           | Vertical                                                              |
| Join                                  | Solid body non stackable                                              |
| Pitch (mm)                            | 5.08                                                                  |
| Open/Closed/Screw/Flange              | Closed End                                                            |
| Number of Poles                       | 9                                                                     |
| Max Current (A)                       | 16A(UL)/15A(VDE)                                                      |
| Max Voltage (V)                       | 300V(UL) 250V(VDE)                                                    |
| Height (mm)                           | 12                                                                    |
| Standard Colour                       | Green                                                                 |
| Width (mm)                            | 8.45                                                                  |
| Length (mm)                           | 47.84                                                                 |
| Solder Pin Length (mm)                | 4                                                                     |
| PCB Hole Diameter (mm)                | 1.6-1.7                                                               |
| Body Material                         | PA66 V0                                                               |
| Commente                              | Pole sizes / no of ways not shown, please contact us for availability |
| Comments<br>Min Temperature Rating °C | -40                                                                   |
| Max Temperature Rating °C             | 105                                                                   |