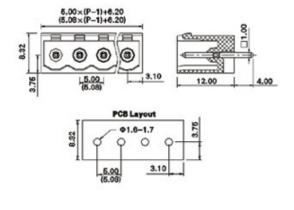

### **SPECIFICATION**

| Туре                                  | PCB mount - Male header                                               |
|---------------------------------------|-----------------------------------------------------------------------|
| Mounting Type                         | Wave - through hole                                                   |
| Orientation                           | Vertical                                                              |
| Join                                  | Solid body non stackable                                              |
| Pitch (mm)                            | 5.08                                                                  |
| Open/Closed/Screw/Flange              | Closed End                                                            |
| Number of Poles                       | 9                                                                     |
| Max Current (A)                       | 16A(UL)/15A(VDE)                                                      |
| Max Voltage (V)                       | 300V(UL) 250V(VDE)                                                    |
| Height (mm)                           | 12                                                                    |
| Standard Colour                       | Green                                                                 |
| Width (mm)                            | 8.45                                                                  |
| Length (mm)                           | 47.84                                                                 |
| Solder Pin Length (mm)                | 4                                                                     |
| PCB Hole Diameter (mm)                | 1.6-1.7                                                               |
| Body Material                         | PA66 V0                                                               |
| Commente                              | Pole sizes / no of ways not shown, please contact us for availability |
| Comments<br>Min Temperature Rating °C | -40                                                                   |
| Max Temperature Rating °C             | 105                                                                   |