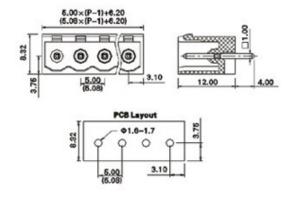

#### **SPECIFICATION**

| Туре                                  | PCB mount - Male header                                               |
|---------------------------------------|-----------------------------------------------------------------------|
| Mounting Type                         | Wave - through hole                                                   |
| Orientation                           | Vertical                                                              |
| Join                                  | Solid body non stackable                                              |
| Pitch (mm)                            | 5.08                                                                  |
| Open/Closed/Screw/Flange              | Closed End                                                            |
| Number of Poles                       | 10                                                                    |
| Max Current (A)                       | 16A(UL)/15A(VDE)                                                      |
| Max Voltage (V)                       | 300V(UL) 250V(VDE)                                                    |
| Height (mm)                           | 12                                                                    |
| Standard Colour                       | Green                                                                 |
| Width (mm)                            | 8.45                                                                  |
| Length (mm)                           | 52.92                                                                 |
| Solder Pin Length (mm)                | 4                                                                     |
| PCB Hole Diameter (mm)                | 1.6-1.7                                                               |
| Body Material                         | PA66 V0                                                               |
| Commente                              | Pole sizes / no of ways not shown, please contact us for availability |
| Comments<br>Min Temperature Rating °C | -40                                                                   |
| Max Temperature Rating °C             | 105                                                                   |