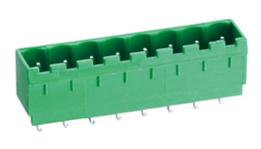

## Pluggable Pin Header (Male) -Single Row PCB Header

#### DESCRIPTION

10 Pole PCB mount - Male header Wave - through hole Vertical 5.08mm pitch 16A(UL)/15A(VDE) 300V(UL) 250V(VDE)

Subject to technical modification without notice. Typographical and other errors do not justify claim for damages.

#### **SPECIFICATION**

| Туре                                  | PCB mount - Male header                                               |
|---------------------------------------|-----------------------------------------------------------------------|
| Mounting Type                         | Wave - through hole                                                   |
| Orientation                           | Vertical                                                              |
| Join                                  | Solid body non stackable                                              |
| Pitch (mm)                            | 5.08                                                                  |
| Open/Closed/Screw/Flange              | Closed End                                                            |
| Number of Poles                       | 10                                                                    |
| Max Current (A)                       | 16A(UL)/15A(VDE)                                                      |
| Max Voltage (V)                       | 300V(UL) 250V(VDE)                                                    |
| Height (mm)                           | 12                                                                    |
| Standard Colour                       | Green                                                                 |
| Width (mm)                            | 8.45                                                                  |
| Length (mm)                           | 52.92                                                                 |
| Solder Pin Length (mm)                | 4                                                                     |
| PCB Hole Diameter (mm)                | 1.6-1.7                                                               |
| Body Material                         | PA66 V0                                                               |
| Commente                              | Pole sizes / no of ways not shown, please contact us for availability |
| Comments<br>Min Temperature Rating °C | -40                                                                   |
| Max Temperature Rating °C             | 105                                                                   |