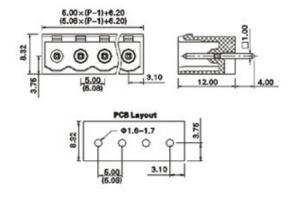

### **SPECIFICATION**

| Туре                                  | PCB mount - Male header                                               |
|---------------------------------------|-----------------------------------------------------------------------|
| Mounting Type                         | Wave - through hole                                                   |
| Orientation                           | Vertical                                                              |
| Join                                  | Solid body non stackable                                              |
| Pitch (mm)                            | 5.08                                                                  |
| Open/Closed/Screw/Flange              | Closed End                                                            |
| Number of Poles                       | 11                                                                    |
| Max Current (A)                       | 16A(UL)/15A(VDE)                                                      |
| Max Voltage (V)                       | 300V(UL) 250V(VDE)                                                    |
| Height (mm)                           | 12                                                                    |
| Standard Colour                       | Green                                                                 |
| Width (mm)                            | 8.45                                                                  |
| Length (mm)                           | 58                                                                    |
| Solder Pin Length (mm)                | 4                                                                     |
| PCB Hole Diameter (mm)                | 1.6-1.7                                                               |
| Body Material                         | PA66 V0                                                               |
| Commonts                              | Pole sizes / no of ways not shown, please contact us for availability |
| Comments<br>Min Temperature Rating °C | -40                                                                   |
| Max Temperature Rating °C             | 105                                                                   |