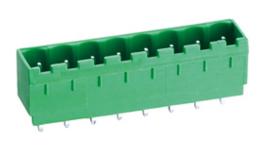

## Pluggable Pin Header (Male) -Single Row PCB Header

### DESCRIPTION

11 Pole PCB mount - Male header Wave - through hole Vertical 5.08mm pitch 16A(UL)/15A(VDE) 300V(UL) 250V(VDE)

Subject to technical modification without notice. Typographical and other errors do not justify claim for damages.