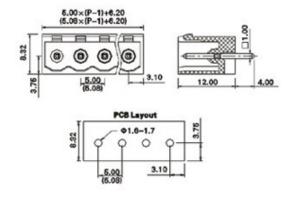

#### **SPECIFICATION**

| Туре                                  | PCB mount - Male header                                               |
|---------------------------------------|-----------------------------------------------------------------------|
| Mounting Type                         | Wave - through hole                                                   |
| Orientation                           | Vertical                                                              |
| Join                                  | Solid body non stackable                                              |
| Pitch (mm)                            | 5.08                                                                  |
| Open/Closed/Screw/Flange              | Closed End                                                            |
| Number of Poles                       | 12                                                                    |
| Max Current (A)                       | 16A(UL)/15A(VDE)                                                      |
| Max Voltage (V)                       | 300V(UL) 250V(VDE)                                                    |
| Height (mm)                           | 12                                                                    |
| Standard Colour                       | Green                                                                 |
| Width (mm)                            | 8.45                                                                  |
| Length (mm)                           | 63.08                                                                 |
| Solder Pin Length (mm)                | 4                                                                     |
| PCB Hole Diameter (mm)                | 1.6-1.7                                                               |
| Body Material                         | PA66 V0                                                               |
| Commente                              | Pole sizes / no of ways not shown, please contact us for availability |
| Comments<br>Min Temperature Rating °C | -40                                                                   |
| Max Temperature Rating °C             | 105                                                                   |