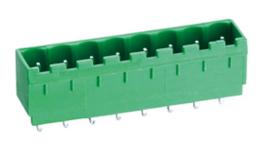

## Pluggable Pin Header (Male) -Single Row PCB Header

#### DESCRIPTION

12 Pole PCB mount - Male header Wave - through hole Vertical 5.08mm pitch 16A(UL)/15A(VDE) 300V(UL) 250V(VDE)

Subject to technical modification without notice. Typographical and other errors do not justify claim for damages.

#### **SPECIFICATION**

| Туре                                  | PCB mount - Male header                                               |
|---------------------------------------|-----------------------------------------------------------------------|
| Mounting Type                         | Wave - through hole                                                   |
| Orientation                           | Vertical                                                              |
| Join                                  | Solid body non stackable                                              |
| Pitch (mm)                            | 5.08                                                                  |
| Open/Closed/Screw/Flange              | Closed End                                                            |
| Number of Poles                       | 12                                                                    |
| Max Current (A)                       | 16A(UL)/15A(VDE)                                                      |
| Max Voltage (V)                       | 300V(UL) 250V(VDE)                                                    |
| Height (mm)                           | 12                                                                    |
| Standard Colour                       | Green                                                                 |
| Width (mm)                            | 8.45                                                                  |
| Length (mm)                           | 63.08                                                                 |
| Solder Pin Length (mm)                | 4                                                                     |
| PCB Hole Diameter (mm)                | 1.6-1.7                                                               |
| Body Material                         | PA66 V0                                                               |
| Commente                              | Pole sizes / no of ways not shown, please contact us for availability |
| Comments<br>Min Temperature Rating °C | -40                                                                   |
| Max Temperature Rating °C             | 105                                                                   |