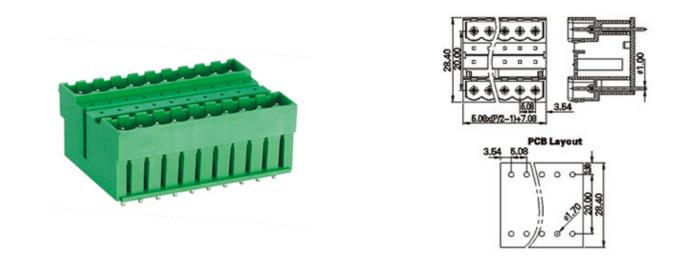

# Pluggable Pin Header (Male) -Single Row PCB Header

Range: PCB Terminal Blocks, Connectors and Fuse Holders

Order Code: TLPHDC-300V-08P

### DESCRIPTION

8 Pole PCB mount - Male header Wave - through hole Vertical 5.08mm pitch 12A 300V

Subject to technical modification without notice. Typographical and other errors do not justify claim for damages.

#### **SPECIFICATION**

| Туре                                  | PCB mount - Male header                                               |
|---------------------------------------|-----------------------------------------------------------------------|
| Mounting Type                         | Wave - through hole                                                   |
| Orientation                           | Vertical                                                              |
| Join                                  | Solid body non stackable                                              |
| Number of Levels                      | 2                                                                     |
| Pitch (mm)                            | 5.08                                                                  |
| Number of Poles                       | 8                                                                     |
| Max Current (A)                       | 12                                                                    |
| Max Voltage (V)                       | 300                                                                   |
| Height (mm)                           | 22                                                                    |
| Standard Colour                       | Green                                                                 |
| Width (mm)                            | 28.4                                                                  |
| Length (mm)                           | 23.04                                                                 |
| Solder Pin Length (mm)                | 3.6                                                                   |
| PCB Hole Diameter (mm)                | 1.6-1.7                                                               |
| Approvals Pending                     | UL Pending                                                            |
| Body Material                         | PA66 V0                                                               |
| Commonts                              | Pole sizes / no of ways not shown, please contact us for availability |
| Comments<br>Min Temperature Rating °C | -40                                                                   |
| Max Temperature Rating °C             | 105                                                                   |