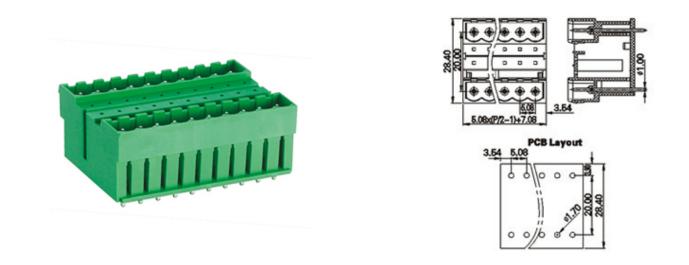

# Pluggable Pin Header (Male) -Single Row PCB Header

Range: PCB Terminal Blocks, Connectors and Fuse Holders

Order Code: TLPHDC-300V-18P

### DESCRIPTION

18 Pole PCB mount - Male header Wave - through hole Vertical 5.08mm pitch 12A 300V

Subject to technical modification without notice. Typographical and other errors do not justify claim for damages.

#### **SPECIFICATION**

| Туре                                  | PCB mount - Male header                                               |
|---------------------------------------|-----------------------------------------------------------------------|
| Mounting Type                         | Wave - through hole                                                   |
| Orientation                           | Vertical                                                              |
| Join                                  | Solid body non stackable                                              |
| Number of Levels                      | 2                                                                     |
| Pitch (mm)                            | 5.08                                                                  |
| Number of Poles                       | 18                                                                    |
| Max Current (A)                       | 12                                                                    |
| Max Voltage (V)                       | 300                                                                   |
| Height (mm)                           | 22                                                                    |
| Standard Colour                       | Green                                                                 |
| Width (mm)                            | 28.4                                                                  |
| Length (mm)                           | 48.44                                                                 |
| Solder Pin Length (mm)                | 3.6                                                                   |
| PCB Hole Diameter (mm)                | 1.6-1.7                                                               |
| Approvals Pending                     | UL Pending                                                            |
| Body Material                         | PA66 V0                                                               |
| Commonts                              | Pole sizes / no of ways not shown, please contact us for availability |
| Comments<br>Min Temperature Rating °C | -40                                                                   |
| Max Temperature Rating °C             | 105                                                                   |