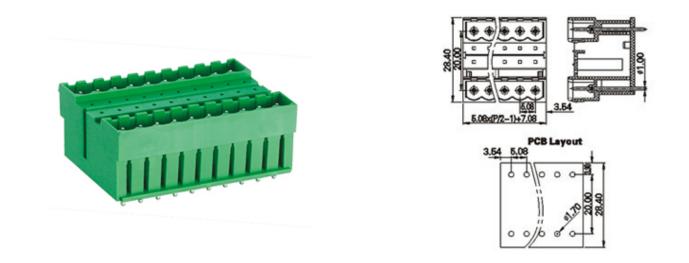

# Pluggable Pin Header (Male) -Single Row PCB Header

Range: PCB Terminal Blocks, Connectors and Fuse Holders

Order Code: TLPHDC-300V-20P

### DESCRIPTION

20 Pole PCB mount - Male header Wave - through hole Vertical 5.08mm pitch 12A 300V

Subject to technical modification without notice. Typographical and other errors do not justify claim for damages.

#### **SPECIFICATION**

| Туре                                  | PCB mount - Male header                                               |
|---------------------------------------|-----------------------------------------------------------------------|
| Mounting Type                         | Wave - through hole                                                   |
| Orientation                           | Vertical                                                              |
| Join                                  | Solid body non stackable                                              |
| Number of Levels                      | 2                                                                     |
| Pitch (mm)                            | 5.08                                                                  |
| Number of Poles                       | 20                                                                    |
| Max Current (A)                       | 12                                                                    |
| Max Voltage (V)                       | 300                                                                   |
| Height (mm)                           | 22                                                                    |
| Standard Colour                       | Green                                                                 |
| Width (mm)                            | 28.4                                                                  |
| Length (mm)                           | 53.52                                                                 |
| Solder Pin Length (mm)                | 3.6                                                                   |
| PCB Hole Diameter (mm)                | 1.6-1.7                                                               |
| Approvals Pending                     | UL Pending                                                            |
| Body Material                         | PA66 V0                                                               |
| Commonte                              | Pole sizes / no of ways not shown, please contact us for availability |
| Comments<br>Min Temperature Rating °C | -40                                                                   |
| Max Temperature Rating °C             | 105                                                                   |