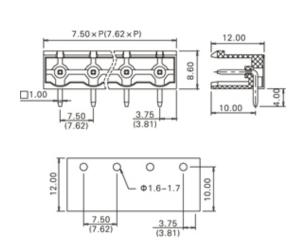

## **SPECIFICATION**

| Туре                                  | PCB mount - Male header                                               |
|---------------------------------------|-----------------------------------------------------------------------|
| Mounting Type                         | Wave - through hole                                                   |
| Orientation                           | Horizontal                                                            |
| Join                                  | Solid body non stackable                                              |
| Pitch (mm)                            | 7.5                                                                   |
| Open/Closed/Screw/Flange              | Closed End                                                            |
| Number of Poles                       | 2                                                                     |
| Max Current (A)                       | 16A(UL)/15A(VDE)                                                      |
| Max Voltage (V)                       | 300V(UL) 450V(VDE)                                                    |
| Height (mm)                           | 8.6                                                                   |
| Standard Colour                       | Green                                                                 |
| Width (mm)                            | 12                                                                    |
| Length (mm)                           | 15                                                                    |
| Solder Pin Length (mm)                | 4                                                                     |
| PCB Hole Diameter (mm)                | 1.6-1.7                                                               |
| Body Material                         | PA66 V0                                                               |
| Comments                              | Pole sizes / no of ways not shown, please contact us for availability |
| Comments<br>Min Temperature Rating °C | -40                                                                   |
| Max Temperature Rating °C             | 105                                                                   |