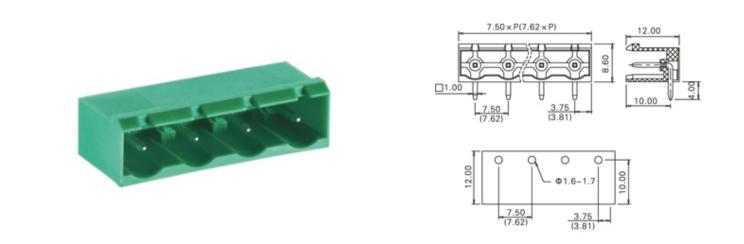

### DESCRIPTION

5 Pole PCB mount - Male header Wave - through hole Horizontal 7.5mm pitch 16A(UL)/15A(VDE) 300V(UL) 450V(VDE)

Subject to technical modification without notice. Typographical and other errors do not justify claim for damages.

### **SPECIFICATION**

| Туре                                  | PCB mount - Male header                                               |
|---------------------------------------|-----------------------------------------------------------------------|
| Mounting Type                         | Wave - through hole                                                   |
| Orientation                           | Horizontal                                                            |
| Join                                  | Solid body non stackable                                              |
| Pitch (mm)                            | 7.5                                                                   |
| Open/Closed/Screw/Flange              | Closed End                                                            |
| Number of Poles                       | 5                                                                     |
| Max Current (A)                       | 16A(UL)/15A(VDE)                                                      |
| Max Voltage (V)                       | 300V(UL) 450V(VDE)                                                    |
| Height (mm)                           | 8.6                                                                   |
| Standard Colour                       | Green                                                                 |
| Width (mm)                            | 12                                                                    |
| Length (mm)                           | 37.5                                                                  |
| Solder Pin Length (mm)                | 4                                                                     |
| PCB Hole Diameter (mm)                | 1.6-1.7                                                               |
| Body Material                         | PA66 V0                                                               |
| Commente                              | Pole sizes / no of ways not shown, please contact us for availability |
| Comments<br>Min Temperature Rating °C | -40                                                                   |
| Max Temperature Rating °C             | 105                                                                   |