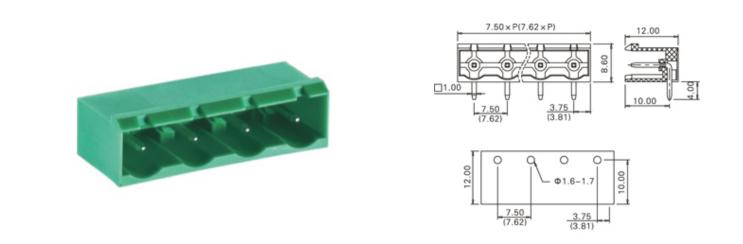

# Pluggable Pin Header (Male) -Single Row PCB Header

Range: PCB Terminal Blocks, Connectors and Fuse Holders

Order Code: TLPHC-400R-11P

### DESCRIPTION

11 Pole PCB mount - Male header Wave - through hole Horizontal 7.5mm pitch 16A(UL)/15A(VDE) 300V(UL) 450V(VDE)

Subject to technical modification without notice. Typographical and other errors do not justify claim for damages.

### **SPECIFICATION**

| Туре                                  | PCB mount - Male header                                               |
|---------------------------------------|-----------------------------------------------------------------------|
| Mounting Type                         | Wave - through hole                                                   |
| Orientation                           | Horizontal                                                            |
| Join                                  | Solid body non stackable                                              |
| Pitch (mm)                            | 7.5                                                                   |
| Open/Closed/Screw/Flange              | Closed End                                                            |
| Number of Poles                       | 11                                                                    |
| Max Current (A)                       | 16A(UL)/15A(VDE)                                                      |
| Max Voltage (V)                       | 300V(UL) 450V(VDE)                                                    |
| Height (mm)                           | 8.6                                                                   |
| Standard Colour                       | Green                                                                 |
| Width (mm)                            | 12                                                                    |
| Length (mm)                           | 82.5                                                                  |
| Solder Pin Length (mm)                | 4                                                                     |
| PCB Hole Diameter (mm)                | 1.6-1.7                                                               |
| Body Material                         | PA66 V0                                                               |
| Commonts                              | Pole sizes / no of ways not shown, please contact us for availability |
| Comments<br>Min Temperature Rating °C | -40                                                                   |
| Max Temperature Rating °C             | 105                                                                   |