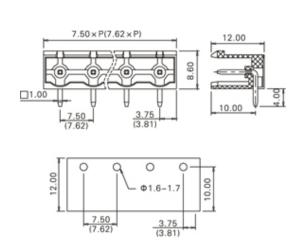

## **SPECIFICATION**

| Туре                                  | PCB mount - Male header                                               |
|---------------------------------------|-----------------------------------------------------------------------|
| Mounting Type                         | Wave - through hole                                                   |
| Orientation                           | Horizontal                                                            |
| Join                                  | Solid body non stackable                                              |
| Pitch (mm)                            | 7.5                                                                   |
| Open/Closed/Screw/Flange              | Closed End                                                            |
| Number of Poles                       | 12                                                                    |
| Max Current (A)                       | 16A(UL)/15A(VDE)                                                      |
| Max Voltage (V)                       | 300V(UL) 450V(VDE)                                                    |
| Height (mm)                           | 8.6                                                                   |
| Standard Colour                       | Green                                                                 |
| Width (mm)                            | 12                                                                    |
| Length (mm)                           | 90                                                                    |
| Solder Pin Length (mm)                | 4                                                                     |
| PCB Hole Diameter (mm)                | 1.6-1.7                                                               |
| Body Material                         | PA66 V0                                                               |
| Comments                              | Pole sizes / no of ways not shown, please contact us for availability |
| Comments<br>Min Temperature Rating °C | -40                                                                   |
| Max Temperature Rating °C             | 105                                                                   |