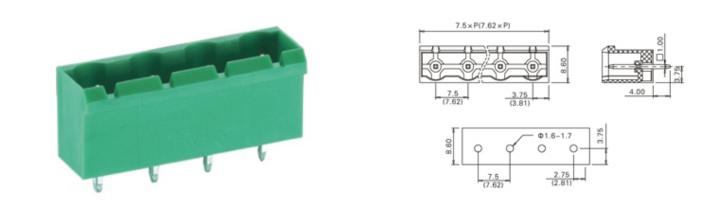

### DESCRIPTION

2 Pole PCB mount - Male header Wave - through hole Vertical 7.5mm pitch 16A(UL)/15A(VDE) 300V(UL) 450V(VDE)

Subject to technical modification without notice. Typographical and other errors do not justify claim for damages.

### **SPECIFICATION**

| Туре                                  | PCB mount - Male header                                               |
|---------------------------------------|-----------------------------------------------------------------------|
| Mounting Type                         | Wave - through hole                                                   |
| Orientation                           | Vertical                                                              |
| Join                                  | Solid body non stackable                                              |
| Pitch (mm)                            | 7.5                                                                   |
| Open/Closed/Screw/Flange              | Closed End                                                            |
| Number of Poles                       | 2                                                                     |
| Max Current (A)                       | 16A(UL)/15A(VDE)                                                      |
| Max Voltage (V)                       | 300V(UL) 450V(VDE)                                                    |
| Height (mm)                           | 12                                                                    |
| Standard Colour                       | Green                                                                 |
| Width (mm)                            | 8.6                                                                   |
| Length (mm)                           | 15                                                                    |
| Solder Pin Length (mm)                | 4                                                                     |
| PCB Hole Diameter (mm)                | 1.6-1.7                                                               |
| Body Material                         | PA66 V0                                                               |
| Commente                              | Pole sizes / no of ways not shown, please contact us for availability |
| Comments<br>Min Temperature Rating °C | -40                                                                   |
| Max Temperature Rating °C             | 105                                                                   |