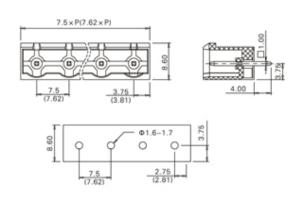

## **SPECIFICATION**

| Туре                                  | PCB mount - Male header                                               |
|---------------------------------------|-----------------------------------------------------------------------|
| Mounting Type                         | Wave - through hole                                                   |
| Orientation                           | Vertical                                                              |
| Join                                  | Solid body non stackable                                              |
| Pitch (mm)                            | 7.5                                                                   |
| Open/Closed/Screw/Flange              | Closed End                                                            |
| Number of Poles                       | 4                                                                     |
| Max Current (A)                       | 16A(UL)/15A(VDE)                                                      |
| Max Voltage (V)                       | 300V(UL) 450V(VDE)                                                    |
| Height (mm)                           | 12                                                                    |
| Standard Colour                       | Green                                                                 |
| Width (mm)                            | 8.6                                                                   |
| Length (mm)                           | 30                                                                    |
| Solder Pin Length (mm)                | 4                                                                     |
| PCB Hole Diameter (mm)                | 1.6-1.7                                                               |
| Body Material                         | PA66 V0                                                               |
| Comments                              | Pole sizes / no of ways not shown, please contact us for availability |
| Comments<br>Min Temperature Rating °C | -40                                                                   |
| Max Temperature Rating °C             | 105                                                                   |