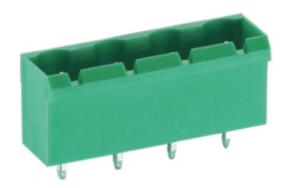

## **DESCRIPTION**

4 Pole PCB mount - Male header Wave - through hole Vertical 7.5mm pitch 16A(UL)/15A(VDE) 300V(UL) 450V(VDE)

Subject to technical modification without notice.

Typographical and other errors do not justify claim for damages.

## **SPECIFICATION**

| Туре                                  | PCB mount - Male header                                               |
|---------------------------------------|-----------------------------------------------------------------------|
| Mounting Type                         | Wave - through hole                                                   |
| Orientation                           | Vertical                                                              |
| Join                                  | Solid body non stackable                                              |
| Pitch (mm)                            | 7.5                                                                   |
| Open/Closed/Screw/Flange              | Closed End                                                            |
| Number of Poles                       | 4                                                                     |
| Max Current (A)                       | 16A(UL)/15A(VDE)                                                      |
| Max Voltage (V)                       | 300V(UL) 450V(VDE)                                                    |
| Height (mm)                           | 12                                                                    |
| Standard Colour                       | Green                                                                 |
| Width (mm)                            | 8.6                                                                   |
| Length (mm)                           | 30                                                                    |
| Solder Pin Length (mm)                | 4                                                                     |
| PCB Hole Diameter (mm)                | 1.6-1.7                                                               |
| Body Material                         | PA66 V0                                                               |
| Comments                              | Pole sizes / no of ways not shown, please contact us for availability |
| Comments<br>Min Temperature Rating °C | -40                                                                   |
| Max Temperature Rating °C             | 105                                                                   |