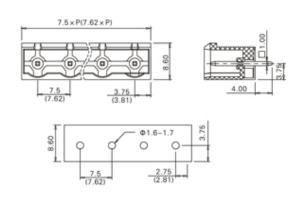

## **SPECIFICATION**

| Туре                                  | PCB mount - Male header                                               |
|---------------------------------------|-----------------------------------------------------------------------|
| Mounting Type                         | Wave - through hole                                                   |
| Orientation                           | Vertical                                                              |
| Join                                  | Solid body non stackable                                              |
| Pitch (mm)                            | 7.5                                                                   |
| Open/Closed/Screw/Flange              | Closed End                                                            |
| Number of Poles                       | 6                                                                     |
| Max Current (A)                       | 16A(UL)/15A(VDE)                                                      |
| Max Voltage (V)                       | 300V(UL) 450V(VDE)                                                    |
| Height (mm)                           | 12                                                                    |
| Standard Colour                       | Green                                                                 |
| Width (mm)                            | 8.6                                                                   |
| Length (mm)                           | 45                                                                    |
| Solder Pin Length (mm)                | 4                                                                     |
| PCB Hole Diameter (mm)                | 1.6-1.7                                                               |
| Body Material                         | PA66 V0                                                               |
| Comments                              | Pole sizes / no of ways not shown, please contact us for availability |
| Comments<br>Min Temperature Rating °C | -40                                                                   |
| Max Temperature Rating °C             | 105                                                                   |