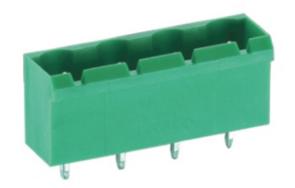

## **DESCRIPTION**

6 Pole PCB mount - Male header Wave - through hole Vertical 7.5mm pitch 16A(UL)/15A(VDE) 300V(UL) 450V(VDE)

Subject to technical modification without notice.

Typographical and other errors do not justify claim for damages.

## **SPECIFICATION**

| Туре                                  | PCB mount - Male header                                               |
|---------------------------------------|-----------------------------------------------------------------------|
| Mounting Type                         | Wave - through hole                                                   |
| Orientation                           | Vertical                                                              |
| Join                                  | Solid body non stackable                                              |
| Pitch (mm)                            | 7.5                                                                   |
| Open/Closed/Screw/Flange              | Closed End                                                            |
| Number of Poles                       | 6                                                                     |
| Max Current (A)                       | 16A(UL)/15A(VDE)                                                      |
| Max Voltage (V)                       | 300V(UL) 450V(VDE)                                                    |
| Height (mm)                           | 12                                                                    |
| Standard Colour                       | Green                                                                 |
| Width (mm)                            | 8.6                                                                   |
| Length (mm)                           | 45                                                                    |
| Solder Pin Length (mm)                | 4                                                                     |
| PCB Hole Diameter (mm)                | 1.6-1.7                                                               |
| Body Material                         | PA66 V0                                                               |
| Comments                              | Pole sizes / no of ways not shown, please contact us for availability |
| Comments<br>Min Temperature Rating °C | -40                                                                   |
| Max Temperature Rating °C             | 105                                                                   |