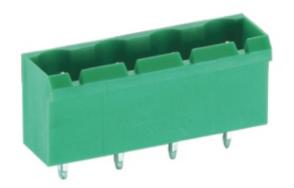

## **DESCRIPTION**

7 Pole PCB mount - Male header Wave - through hole Vertical 7.5mm pitch 16A(UL)/15A(VDE) 300V(UL) 450V(VDE)

Subject to technical modification without notice.

Typographical and other errors do not justify claim for damages.

## **SPECIFICATION**

| Туре                                  | PCB mount - Male header                                               |
|---------------------------------------|-----------------------------------------------------------------------|
| Mounting Type                         | Wave - through hole                                                   |
| Orientation                           | Vertical                                                              |
| Join                                  | Solid body non stackable                                              |
| Pitch (mm)                            | 7.5                                                                   |
| Open/Closed/Screw/Flange              | Closed End                                                            |
| Number of Poles                       | 7                                                                     |
| Max Current (A)                       | 16A(UL)/15A(VDE)                                                      |
| Max Voltage (V)                       | 300V(UL) 450V(VDE)                                                    |
| Height (mm)                           | 12                                                                    |
| Standard Colour                       | Green                                                                 |
| Width (mm)                            | 8.6                                                                   |
| Length (mm)                           | 52.5                                                                  |
| Solder Pin Length (mm)                | 4                                                                     |
| PCB Hole Diameter (mm)                | 1.6-1.7                                                               |
| Body Material                         | PA66 V0                                                               |
| Comments                              | Pole sizes / no of ways not shown, please contact us for availability |
| Comments<br>Min Temperature Rating °C | -40                                                                   |
| Max Temperature Rating °C             | 105                                                                   |