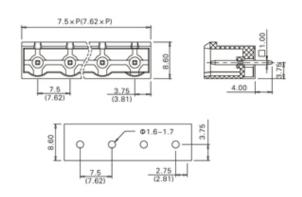

## **SPECIFICATION**

| Туре                                  | PCB mount - Male header                                               |
|---------------------------------------|-----------------------------------------------------------------------|
| Mounting Type                         | Wave - through hole                                                   |
| Orientation                           | Vertical                                                              |
| Join                                  | Solid body non stackable                                              |
| Pitch (mm)                            | 7.5                                                                   |
| Open/Closed/Screw/Flange              | Closed End                                                            |
| Number of Poles                       | 7                                                                     |
| Max Current (A)                       | 16A(UL)/15A(VDE)                                                      |
| Max Voltage (V)                       | 300V(UL) 450V(VDE)                                                    |
| Height (mm)                           | 12                                                                    |
| Standard Colour                       | Green                                                                 |
| Width (mm)                            | 8.6                                                                   |
| Length (mm)                           | 52.5                                                                  |
| Solder Pin Length (mm)                | 4                                                                     |
| PCB Hole Diameter (mm)                | 1.6-1.7                                                               |
| Body Material                         | PA66 V0                                                               |
| Comments                              | Pole sizes / no of ways not shown, please contact us for availability |
| Comments<br>Min Temperature Rating °C | -40                                                                   |
| Max Temperature Rating °C             | 105                                                                   |