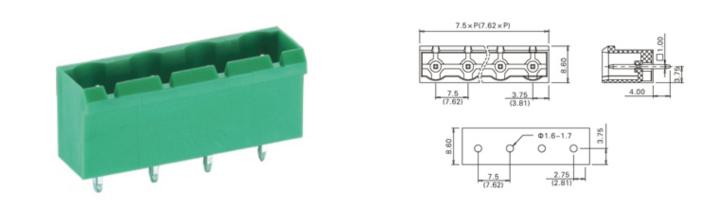

#### DESCRIPTION

9 Pole PCB mount - Male header Wave - through hole Vertical 7.5mm pitch 16A(UL)/15A(VDE) 300V(UL) 450V(VDE)

Subject to technical modification without notice. Typographical and other errors do not justify claim for damages.

### **SPECIFICATION**

| Туре                                  | PCB mount - Male header                                               |
|---------------------------------------|-----------------------------------------------------------------------|
| Mounting Type                         | Wave - through hole                                                   |
| Orientation                           | Vertical                                                              |
| Join                                  | Solid body non stackable                                              |
| Pitch (mm)                            | 7.5                                                                   |
| Open/Closed/Screw/Flange              | Closed End                                                            |
| Number of Poles                       | 9                                                                     |
| Max Current (A)                       | 16A(UL)/15A(VDE)                                                      |
| Max Voltage (V)                       | 300V(UL) 450V(VDE)                                                    |
| Height (mm)                           | 12                                                                    |
| Standard Colour                       | Green                                                                 |
| Width (mm)                            | 8.6                                                                   |
| Length (mm)                           | 67.5                                                                  |
| Solder Pin Length (mm)                | 4                                                                     |
| PCB Hole Diameter (mm)                | 1.6-1.7                                                               |
| Body Material                         | PA66 V0                                                               |
| Commente                              | Pole sizes / no of ways not shown, please contact us for availability |
| Comments<br>Min Temperature Rating °C | -40                                                                   |
| Max Temperature Rating °C             | 105                                                                   |