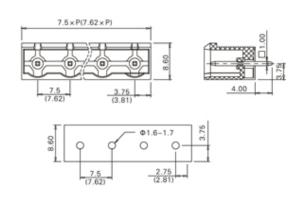

## **SPECIFICATION**

| Туре                                  | PCB mount - Male header                                               |
|---------------------------------------|-----------------------------------------------------------------------|
| Mounting Type                         | Wave - through hole                                                   |
| Orientation                           | Vertical                                                              |
| Join                                  | Solid body non stackable                                              |
| Pitch (mm)                            | 7.5                                                                   |
| Open/Closed/Screw/Flange              | Closed End                                                            |
| Number of Poles                       | 11                                                                    |
| Max Current (A)                       | 16A(UL)/15A(VDE)                                                      |
| Max Voltage (V)                       | 300V(UL) 450V(VDE)                                                    |
| Height (mm)                           | 12                                                                    |
| Standard Colour                       | Green                                                                 |
| Width (mm)                            | 8.6                                                                   |
| Length (mm)                           | 82.5                                                                  |
| Solder Pin Length (mm)                | 4                                                                     |
| PCB Hole Diameter (mm)                | 1.6-1.7                                                               |
| Body Material                         | PA66 V0                                                               |
| Comments                              | Pole sizes / no of ways not shown, please contact us for availability |
| Comments<br>Min Temperature Rating °C | -40                                                                   |
| Max Temperature Rating °C             | 105                                                                   |