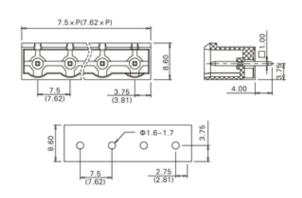

## **SPECIFICATION**

| Туре                                  | PCB mount - Male header                                               |
|---------------------------------------|-----------------------------------------------------------------------|
| Mounting Type                         | Wave - through hole                                                   |
| Orientation                           | Vertical                                                              |
| Join                                  | Solid body non stackable                                              |
| Pitch (mm)                            | 7.5                                                                   |
| Open/Closed/Screw/Flange              | Closed End                                                            |
| Number of Poles                       | 12                                                                    |
| Max Current (A)                       | 16A(UL)/15A(VDE)                                                      |
| Max Voltage (V)                       | 300V(UL) 450V(VDE)                                                    |
| Height (mm)                           | 12                                                                    |
| Standard Colour                       | Green                                                                 |
| Width (mm)                            | 8.6                                                                   |
| Length (mm)                           | 90                                                                    |
| Solder Pin Length (mm)                | 4                                                                     |
| PCB Hole Diameter (mm)                | 1.6-1.7                                                               |
| Body Material                         | PA66 V0                                                               |
| Comments                              | Pole sizes / no of ways not shown, please contact us for availability |
| Comments<br>Min Temperature Rating °C | -40                                                                   |
| Max Temperature Rating °C             | 105                                                                   |