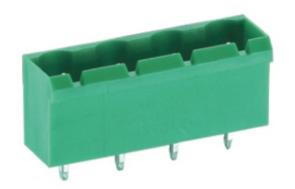

## **DESCRIPTION**

12 Pole PCB mount - Male header Wave - through hole Vertical 7.5mm pitch 16A(UL)/15A(VDE) 300V(UL) 450V(VDE)

Subject to technical modification without notice.

Typographical and other errors do not justify claim for damages.

## **SPECIFICATION**

| Туре                                  | PCB mount - Male header                                               |
|---------------------------------------|-----------------------------------------------------------------------|
| Mounting Type                         | Wave - through hole                                                   |
| Orientation                           | Vertical                                                              |
| Join                                  | Solid body non stackable                                              |
| Pitch (mm)                            | 7.5                                                                   |
| Open/Closed/Screw/Flange              | Closed End                                                            |
| Number of Poles                       | 12                                                                    |
| Max Current (A)                       | 16A(UL)/15A(VDE)                                                      |
| Max Voltage (V)                       | 300V(UL) 450V(VDE)                                                    |
| Height (mm)                           | 12                                                                    |
| Standard Colour                       | Green                                                                 |
| Width (mm)                            | 8.6                                                                   |
| Length (mm)                           | 90                                                                    |
| Solder Pin Length (mm)                | 4                                                                     |
| PCB Hole Diameter (mm)                | 1.6-1.7                                                               |
| Body Material                         | PA66 V0                                                               |
| Comments                              | Pole sizes / no of ways not shown, please contact us for availability |
| Comments<br>Min Temperature Rating °C | -40                                                                   |
| Max Temperature Rating °C             | 105                                                                   |