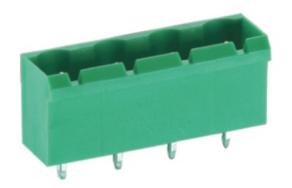

## Pluggable Pin Header (Male) - Single Row PCB Header

Range: PCB Terminal Blocks, Connectors and Fuse Holders

Part Number: TLPHC-500V-04P

## **DESCRIPTION**

4 Pole PCB mount - Male header Wave - through hole Vertical 7.62mm pitch 16A(UL)/15A(VDE) 300V(UL) 450V(VDE)

Subject to technical modification without notice.

Typographical and other errors do not justify claim for damages.

## **SPECIFICATION**

| Туре                                  | PCB mount - Male header                                               |
|---------------------------------------|-----------------------------------------------------------------------|
| Mounting Type                         | Wave - through hole                                                   |
| Orientation                           | Vertical                                                              |
| Join                                  | Solid body non stackable                                              |
| Pitch (mm)                            | 7.62                                                                  |
| Open/Closed/Screw/Flange              | Closed End                                                            |
| Number of Poles                       | 4                                                                     |
| Max Current (A)                       | 16A(UL)/15A(VDE)                                                      |
| Max Voltage (V)                       | 300V(UL) 450V(VDE)                                                    |
| Height (mm)                           | 12                                                                    |
| Standard Colour                       | Green                                                                 |
| Width (mm)                            | 8.6                                                                   |
| Length (mm)                           | 30.48                                                                 |
| Solder Pin Length (mm)                | 4                                                                     |
| PCB Hole Diameter (mm)                | 1.6-1.7                                                               |
| Body Material                         | PA66 V0                                                               |
| Comments                              | Pole sizes / no of ways not shown, please contact us for availability |
| Comments<br>Min Temperature Rating °C | -40                                                                   |
| Max Temperature Rating °C             | 105                                                                   |