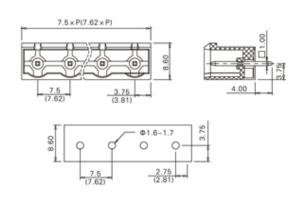

## **SPECIFICATION**

| Туре                                  | PCB mount - Male header                                               |
|---------------------------------------|-----------------------------------------------------------------------|
| Mounting Type                         | Wave - through hole                                                   |
| Orientation                           | Vertical                                                              |
| Join                                  | Solid body non stackable                                              |
| Pitch (mm)                            | 7.62                                                                  |
| Open/Closed/Screw/Flange              | Closed End                                                            |
| Number of Poles                       | 4                                                                     |
| Max Current (A)                       | 16A(UL)/15A(VDE)                                                      |
| Max Voltage (V)                       | 300V(UL) 450V(VDE)                                                    |
| Height (mm)                           | 12                                                                    |
| Standard Colour                       | Green                                                                 |
| Width (mm)                            | 8.6                                                                   |
| Length (mm)                           | 30.48                                                                 |
| Solder Pin Length (mm)                | 4                                                                     |
| PCB Hole Diameter (mm)                | 1.6-1.7                                                               |
| Body Material                         | PA66 V0                                                               |
| Comments                              | Pole sizes / no of ways not shown, please contact us for availability |
| Comments<br>Min Temperature Rating °C | -40                                                                   |
| Max Temperature Rating °C             | 105                                                                   |