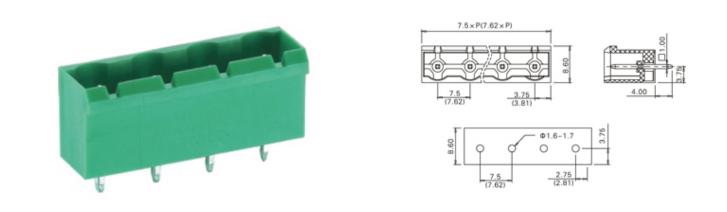

### DESCRIPTION

7 Pole PCB mount - Male header Wave - through hole Vertical 7.62mm pitch 16A(UL)/15A(VDE) 300V(UL) 450V(VDE)

Subject to technical modification without notice. Typographical and other errors do not justify claim for damages.

### **SPECIFICATION**

| Туре                                  | PCB mount - Male header                                               |
|---------------------------------------|-----------------------------------------------------------------------|
| Mounting Type                         | Wave - through hole                                                   |
| Orientation                           | Vertical                                                              |
| Join                                  | Solid body non stackable                                              |
| Pitch (mm)                            | 7.62                                                                  |
| Open/Closed/Screw/Flange              | Closed End                                                            |
| Number of Poles                       | 7                                                                     |
| Max Current (A)                       | 16A(UL)/15A(VDE)                                                      |
| Max Voltage (V)                       | 300V(UL) 450V(VDE)                                                    |
| Height (mm)                           | 12                                                                    |
| Standard Colour                       | Green                                                                 |
| Width (mm)                            | 8.6                                                                   |
| Length (mm)                           | 53.34                                                                 |
| Solder Pin Length (mm)                | 4                                                                     |
| PCB Hole Diameter (mm)                | 1.6-1.7                                                               |
| Body Material                         | PA66 V0                                                               |
| Commente                              | Pole sizes / no of ways not shown, please contact us for availability |
| Comments<br>Min Temperature Rating °C | -40                                                                   |
| Max Temperature Rating °C             | 105                                                                   |