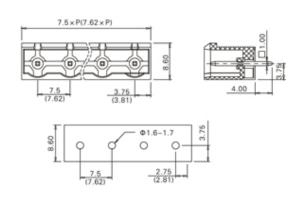

## **SPECIFICATION**

| Туре                                  | PCB mount - Male header                                               |
|---------------------------------------|-----------------------------------------------------------------------|
| Mounting Type                         | Wave - through hole                                                   |
| Orientation                           | Vertical                                                              |
| Join                                  | Solid body non stackable                                              |
| Pitch (mm)                            | 7.62                                                                  |
| Open/Closed/Screw/Flange              | Closed End                                                            |
| Number of Poles                       | 10                                                                    |
| Max Current (A)                       | 16A(UL)/15A(VDE)                                                      |
| Max Voltage (V)                       | 300V(UL) 450V(VDE)                                                    |
| Height (mm)                           | 12                                                                    |
| Standard Colour                       | Green                                                                 |
| Width (mm)                            | 8.6                                                                   |
| Length (mm)                           | 76.2                                                                  |
| Solder Pin Length (mm)                | 4                                                                     |
| PCB Hole Diameter (mm)                | 1.6-1.7                                                               |
| Body Material                         | PA66 V0                                                               |
| Comments                              | Pole sizes / no of ways not shown, please contact us for availability |
| Comments<br>Min Temperature Rating °C | -40                                                                   |
| Max Temperature Rating °C             | 105                                                                   |