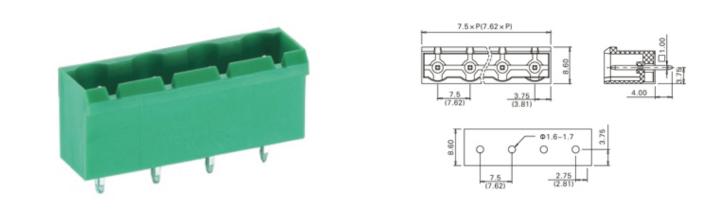

### DESCRIPTION

11 Pole PCB mount - Male header Wave - through hole Vertical 7.62mm pitch 16A(UL)/15A(VDE) 300V(UL) 450V(VDE)

Subject to technical modification without notice. Typographical and other errors do not justify claim for damages.

### **SPECIFICATION**

| Туре                                  | PCB mount - Male header                                               |
|---------------------------------------|-----------------------------------------------------------------------|
| Mounting Type                         | Wave - through hole                                                   |
| Orientation                           | Vertical                                                              |
| Join                                  | Solid body non stackable                                              |
| Pitch (mm)                            | 7.62                                                                  |
| Open/Closed/Screw/Flange              | Closed End                                                            |
| Number of Poles                       | 11                                                                    |
| Max Current (A)                       | 16A(UL)/15A(VDE)                                                      |
| Max Voltage (V)                       | 300V(UL) 450V(VDE)                                                    |
| Height (mm)                           | 12                                                                    |
| Standard Colour                       | Green                                                                 |
| Width (mm)                            | 8.6                                                                   |
| Length (mm)                           | 83.82                                                                 |
| Solder Pin Length (mm)                | 4                                                                     |
| PCB Hole Diameter (mm)                | 1.6-1.7                                                               |
| Body Material                         | PA66 V0                                                               |
| Commente                              | Pole sizes / no of ways not shown, please contact us for availability |
| Comments<br>Min Temperature Rating °C | -40                                                                   |
| Max Temperature Rating °C             | 105                                                                   |