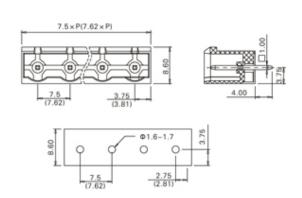

## **SPECIFICATION**

| Туре                                  | PCB mount - Male header                                               |
|---------------------------------------|-----------------------------------------------------------------------|
| Mounting Type                         | Wave - through hole                                                   |
| Orientation                           | Vertical                                                              |
| Join                                  | Solid body non stackable                                              |
| Pitch (mm)                            | 7.62                                                                  |
| Open/Closed/Screw/Flange              | Closed End                                                            |
| Number of Poles                       | 12                                                                    |
| Max Current (A)                       | 16A(UL)/15A(VDE)                                                      |
| Max Voltage (V)                       | 300V(UL) 450V(VDE)                                                    |
| Height (mm)                           | 12                                                                    |
| Standard Colour                       | Green                                                                 |
| Width (mm)                            | 8.6                                                                   |
| Length (mm)                           | 91.44                                                                 |
| Solder Pin Length (mm)                | 4                                                                     |
| PCB Hole Diameter (mm)                | 1.6-1.7                                                               |
| Body Material                         | PA66 V0                                                               |
| Comments                              | Pole sizes / no of ways not shown, please contact us for availability |
| Comments<br>Min Temperature Rating °C | -40                                                                   |
| Max Temperature Rating °C             | 105                                                                   |