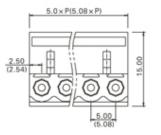

## **SPECIFICATION**

| Туре                               | Cable mount - Female plug                                             |
|------------------------------------|-----------------------------------------------------------------------|
| Connection Method                  | Screw                                                                 |
| Mounting Type                      | Rising clamp                                                          |
| Orientation                        | Vertical                                                              |
| Join                               | Solid body non stackable                                              |
| Pitch (mm)                         | 10                                                                    |
| Number of Poles                    | 7                                                                     |
| Max Wire Size (Sq mm)              | 2.5                                                                   |
| Max Current (A)                    | 16A(UL) 15A(UL)                                                       |
| Max Voltage (V)                    | 300V(UL)250V(VDE)                                                     |
| Height (mm)                        | 15                                                                    |
| Standard Colour                    | Green                                                                 |
| Width (mm)                         | 18.1                                                                  |
| Length (mm)                        | 65                                                                    |
| Body Material                      | PA66 V0                                                               |
| Comments                           | Pole sizes / no of ways not shown, please contact us for availability |
| Comments Min Temperature Rating °C | -40                                                                   |
| Max Temperature Rating °C          | 105                                                                   |