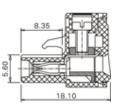

## **SPECIFICATION**

| Туре                               | Cable mount - Female plug                                             |
|------------------------------------|-----------------------------------------------------------------------|
| Connection Method                  | Screw                                                                 |
| Mounting Type                      | Rising clamp                                                          |
| Orientation                        | Vertical                                                              |
| Join                               | Solid body non stackable                                              |
| Pitch (mm)                         | 10                                                                    |
| Number of Poles                    | 7                                                                     |
| Max Wire Size (Sq mm)              | 2.5                                                                   |
| Max Current (A)                    | 16A(UL) 15A(UL)                                                       |
| Max Voltage (V)                    | 300V(UL)250V(VDE)                                                     |
| Height (mm)                        | 15                                                                    |
| Standard Colour                    | Green                                                                 |
| Width (mm)                         | 18.1                                                                  |
| Length (mm)                        | 65                                                                    |
| Body Material                      | PA66 V0                                                               |
| Comments                           | Pole sizes / no of ways not shown, please contact us for availability |
| Comments Min Temperature Rating °C | -40                                                                   |
| Max Temperature Rating °C          | 105                                                                   |