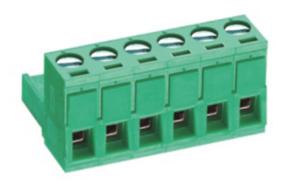

## **DESCRIPTION**

7 Pole Cable mount - Female plug Screw Rising clamp Vertical 10mm pitch 16A(UL) 15A(UL) 300V(UL)250V(VDE)

Subject to technical modification without notice.

Typographical and other errors do not justify claim for damages.

## **SPECIFICATION**

| Туре                               | Cable mount - Female plug                                             |
|------------------------------------|-----------------------------------------------------------------------|
| Connection Method                  | Screw                                                                 |
| Mounting Type                      | Rising clamp                                                          |
| Orientation                        | Vertical                                                              |
| Join                               | Solid body non stackable                                              |
| Pitch (mm)                         | 10                                                                    |
| Number of Poles                    | 7                                                                     |
| Max Wire Size (Sq mm)              | 2.5                                                                   |
| Max Current (A)                    | 16A(UL) 15A(UL)                                                       |
| Max Voltage (V)                    | 300V(UL)250V(VDE)                                                     |
| Height (mm)                        | 15                                                                    |
| Standard Colour                    | Green                                                                 |
| Width (mm)                         | 18.1                                                                  |
| Length (mm)                        | 65                                                                    |
| Body Material                      | PA66 V0                                                               |
| Comments                           | Pole sizes / no of ways not shown, please contact us for availability |
| Comments Min Temperature Rating °C | -40                                                                   |
| Max Temperature Rating °C          | 105                                                                   |