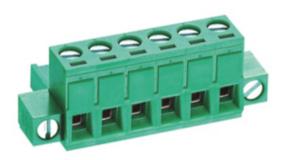

## Pluggable Cable Mounting -Pluggable (Female)

### DESCRIPTION

6 Pole Cable mount - Female plug Screw Rising clamp Vertical 10mm pitch 16A(UL) 300V(UL)

Subject to technical modification without notice. Typographical and other errors do not justify claim for damages.