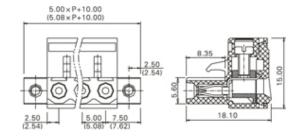

#### **SPECIFICATION**

| Туре                                  | Cable mount - Female plug                                             |
|---------------------------------------|-----------------------------------------------------------------------|
| Connection Method                     | Screw                                                                 |
| Mounting Type                         | Rising clamp                                                          |
| Orientation                           | Vertical                                                              |
| Join                                  | Solid body non stackable                                              |
| Pitch (mm)                            | 10                                                                    |
| Open/Closed/Screw/Flange              | Screw Flange                                                          |
| Number of Poles                       | 6                                                                     |
| Max Wire Size (Sq mm)                 | 2.5                                                                   |
| Max Current (A)                       | 16A(UL)                                                               |
| Max Voltage (V)                       | 300V(UL)                                                              |
| Height (mm)                           | 15                                                                    |
| Standard Colour                       | Green                                                                 |
| Width (mm)                            | 18.1                                                                  |
| Length (mm)                           | 65                                                                    |
| Body Material                         | PA66 V0                                                               |
| Commente                              | Pole sizes / no of ways not shown, please contact us for availability |
| Comments<br>Min Temperature Rating °C | -40                                                                   |
| Max Temperature Rating °C             | 105                                                                   |