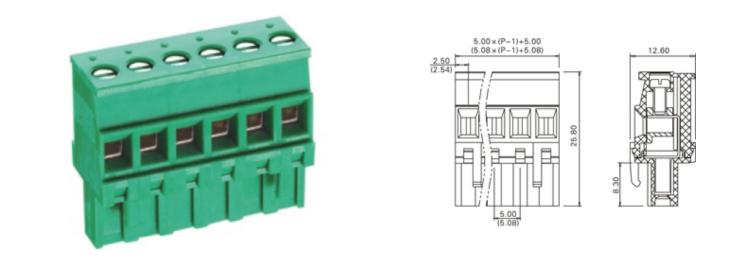

## DESCRIPTION

2 Pole Cable mount - Female plug Screw Rising clamp Horizontal 10mm pitch 16A(UL) 300V(UL)

Subject to technical modification without notice. Typographical and other errors do not justify claim for damages.

#### **SPECIFICATION**

| Туре                                  | Cable mount - Female plug                                             |
|---------------------------------------|-----------------------------------------------------------------------|
| Connection Method                     | Screw                                                                 |
| Mounting Type                         | Rising clamp                                                          |
| Orientation                           | Horizontal                                                            |
| Join                                  | Solid body non stackable                                              |
| Pitch (mm)                            | 10                                                                    |
| Number of Poles                       | 2                                                                     |
| Max Wire Size (Sq mm)                 | 2.5                                                                   |
| Max Current (A)                       | 16A(UL)                                                               |
| Max Voltage (V)                       | 300V(UL)                                                              |
| Height (mm)                           | 25.8                                                                  |
| Standard Colour                       | Green                                                                 |
| Width (mm)                            | 12.6                                                                  |
| Length (mm)                           | 15                                                                    |
| Body Material                         | PA66 V0                                                               |
| Commente                              | Pole sizes / no of ways not shown, please contact us for availability |
| Comments<br>Min Temperature Rating °C | -40                                                                   |
| Max Temperature Rating °C             | 105                                                                   |