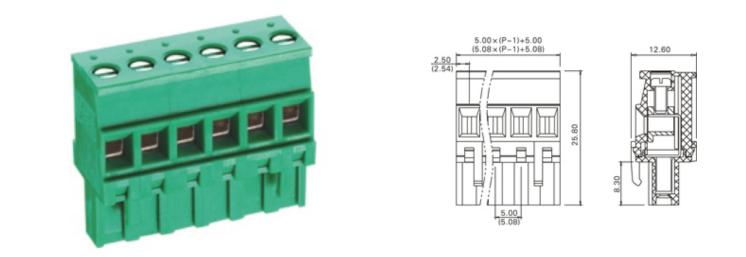

## DESCRIPTION

7 Pole Cable mount - Female plug Screw Rising clamp Horizontal 10mm pitch 16A(UL) 300V(UL)

Subject to technical modification without notice. Typographical and other errors do not justify claim for damages.

#### **SPECIFICATION**

| Туре                                  | Cable mount - Female plug                                             |
|---------------------------------------|-----------------------------------------------------------------------|
| Connection Method                     | Screw                                                                 |
| Mounting Type                         | Rising clamp                                                          |
| Orientation                           | Horizontal                                                            |
| Join                                  | Solid body non stackable                                              |
| Pitch (mm)                            | 10                                                                    |
| Number of Poles                       | 7                                                                     |
| Max Wire Size (Sq mm)                 | 2.5                                                                   |
| Max Current (A)                       | 16A(UL)                                                               |
| Max Voltage (V)                       | 300V(UL)                                                              |
| Height (mm)                           | 25.8                                                                  |
| Standard Colour                       | Green                                                                 |
| Width (mm)                            | 12.6                                                                  |
| Length (mm)                           | 65                                                                    |
| Body Material                         | PA66 V0                                                               |
| Commente                              | Pole sizes / no of ways not shown, please contact us for availability |
| Comments<br>Min Temperature Rating °C | -40                                                                   |
| Max Temperature Rating °C             | 105                                                                   |