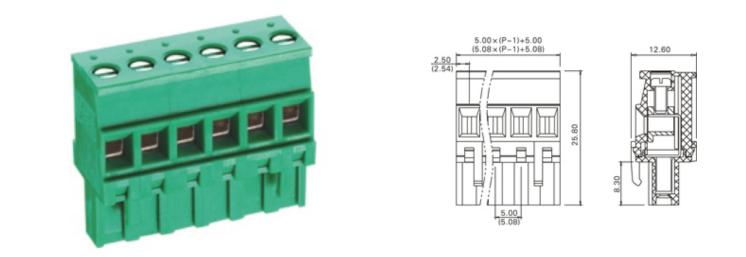

## DESCRIPTION

8 Pole Cable mount - Female plug Screw Rising clamp Horizontal 10mm pitch 16A(UL) 300V(UL)

Subject to technical modification without notice. Typographical and other errors do not justify claim for damages.

#### **SPECIFICATION**

| Туре                                  | Cable mount - Female plug                                             |
|---------------------------------------|-----------------------------------------------------------------------|
| Connection Method                     | Screw                                                                 |
| Mounting Type                         | Rising clamp                                                          |
| Orientation                           | Horizontal                                                            |
| Join                                  | Solid body non stackable                                              |
| Pitch (mm)                            | 10                                                                    |
| Number of Poles                       | 8                                                                     |
| Max Wire Size (Sq mm)                 | 2.5                                                                   |
| Max Current (A)                       | 16A(UL)                                                               |
| Max Voltage (V)                       | 300V(UL)                                                              |
| Height (mm)                           | 25.8                                                                  |
| Standard Colour                       | Green                                                                 |
| Width (mm)                            | 12.6                                                                  |
| Length (mm)                           | 75                                                                    |
| Body Material                         | PA66 V0                                                               |
| Commente                              | Pole sizes / no of ways not shown, please contact us for availability |
| Comments<br>Min Temperature Rating °C | -40                                                                   |
| Max Temperature Rating °C             | 105                                                                   |