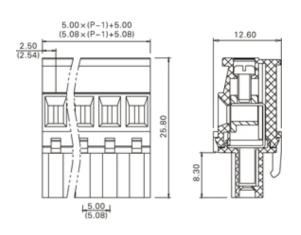

## **SPECIFICATION**

| Туре                               | Cable mount - Female plug                                             |
|------------------------------------|-----------------------------------------------------------------------|
| Connection Method                  | Screw                                                                 |
| Mounting Type                      | Rising clamp                                                          |
| Orientation                        | Horizontal                                                            |
| Join                               | Solid body non stackable                                              |
| Pitch (mm)                         | 10                                                                    |
| Number of Poles                    | 2                                                                     |
| Max Wire Size (Sq mm)              | 2.5                                                                   |
| Max Current (A)                    | 16A(UL)                                                               |
| Max Voltage (V)                    | 300V(UL)                                                              |
| Height (mm)                        | 25.8                                                                  |
| Standard Colour                    | Green                                                                 |
| Width (mm)                         | 12.6                                                                  |
| Length (mm)                        | 15                                                                    |
| Body Material                      | PA66 V0                                                               |
| Comments                           | Pole sizes / no of ways not shown, please contact us for availability |
| Comments Min Temperature Rating °C | -40                                                                   |
| Max Temperature Rating °C          | 105                                                                   |