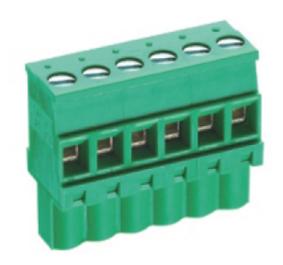

## Pluggable Cable Mounting - Pluggable (Female)

Range: PCB Terminal Blocks, Connectors and Fuse Holders

Part Number: TLPS-200RL-02P5

## **DESCRIPTION**

2 Pole Cable mount - Female plug Screw Rising clamp Horizontal 10mm pitch 16A(UL) 300V(UL)

Subject to technical modification without notice.

Typographical and other errors do not justify claim for damages.

## **SPECIFICATION**

| Туре                               | Cable mount - Female plug                                             |
|------------------------------------|-----------------------------------------------------------------------|
| Connection Method                  | Screw                                                                 |
| Mounting Type                      | Rising clamp                                                          |
| Orientation                        | Horizontal                                                            |
| Join                               | Solid body non stackable                                              |
| Pitch (mm)                         | 10                                                                    |
| Number of Poles                    | 2                                                                     |
| Max Wire Size (Sq mm)              | 2.5                                                                   |
| Max Current (A)                    | 16A(UL)                                                               |
| Max Voltage (V)                    | 300V(UL)                                                              |
| Height (mm)                        | 25.8                                                                  |
| Standard Colour                    | Green                                                                 |
| Width (mm)                         | 12.6                                                                  |
| Length (mm)                        | 15                                                                    |
| Body Material                      | PA66 V0                                                               |
| Comments                           | Pole sizes / no of ways not shown, please contact us for availability |
| Comments Min Temperature Rating °C | -40                                                                   |
| Max Temperature Rating °C          | 105                                                                   |