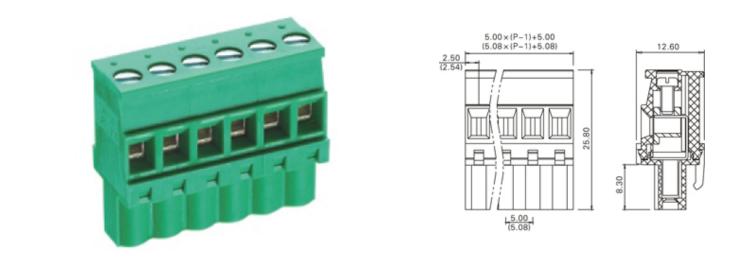

# Pluggable Cable Mounting -Pluggable (Female)

Range: PCB Terminal Blocks, Connectors and Fuse Holders

Order Code: TLPS-200RL-05P5

### DESCRIPTION

5 Pole Cable mount - Female plug Screw Rising clamp Horizontal 10mm pitch 16A(UL) 300V(UL)

Subject to technical modification without notice. Typographical and other errors do not justify claim for damages.

#### **SPECIFICATION**

| Туре                                  | Cable mount - Female plug                                             |
|---------------------------------------|-----------------------------------------------------------------------|
| Connection Method                     | Screw                                                                 |
| Mounting Type                         | Rising clamp                                                          |
| Orientation                           | Horizontal                                                            |
| Join                                  | Solid body non stackable                                              |
| Pitch (mm)                            | 10                                                                    |
| Number of Poles                       | 5                                                                     |
| Max Wire Size (Sq mm)                 | 2.5                                                                   |
| Max Current (A)                       | 16A(UL)                                                               |
| Max Voltage (V)                       | 300V(UL)                                                              |
| Height (mm)                           | 25.8                                                                  |
| Standard Colour                       | Green                                                                 |
| Width (mm)                            | 12.6                                                                  |
| Length (mm)                           | 45                                                                    |
| Body Material                         | PA66 V0                                                               |
| Commente                              | Pole sizes / no of ways not shown, please contact us for availability |
| Comments<br>Min Temperature Rating °C | -40                                                                   |
| Max Temperature Rating °C             | 105                                                                   |