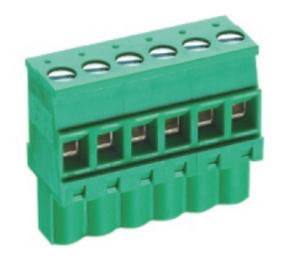

## Pluggable Cable Mounting - Pluggable (Female)

Range: PCB Terminal Blocks, Connectors and Fuse Holders

Order Code: TLPS-200RL-07P5

## **DESCRIPTION**

7 Pole Cable mount - Female plug Screw Rising clamp Horizontal 10mm pitch 16A(UL) 300V(UL)

Subject to technical modification without notice.

Typographical and other errors do not justify claim for damages.

## **SPECIFICATION**

| Туре                               | Cable mount - Female plug                                             |
|------------------------------------|-----------------------------------------------------------------------|
| Connection Method                  | Screw                                                                 |
| Mounting Type                      | Rising clamp                                                          |
| Orientation                        | Horizontal                                                            |
| Join                               | Solid body non stackable                                              |
| Pitch (mm)                         | 10                                                                    |
| Number of Poles                    | 7                                                                     |
| Max Wire Size (Sq mm)              | 2.5                                                                   |
| Max Current (A)                    | 16A(UL)                                                               |
| Max Voltage (V)                    | 300V(UL)                                                              |
| Height (mm)                        | 25.8                                                                  |
| Standard Colour                    | Green                                                                 |
| Width (mm)                         | 12.6                                                                  |
| Length (mm)                        | 65                                                                    |
| Body Material                      | PA66 V0                                                               |
| Comments                           | Pole sizes / no of ways not shown, please contact us for availability |
| Comments Min Temperature Rating °C | -40                                                                   |
| Max Temperature Rating °C          | 105                                                                   |