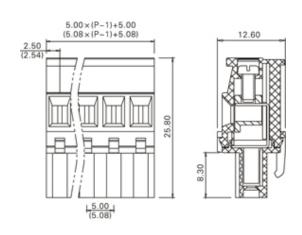

## **SPECIFICATION**

| Туре                               | Cable mount - Female plug                                             |
|------------------------------------|-----------------------------------------------------------------------|
| Connection Method                  | Screw                                                                 |
| Mounting Type                      | Rising clamp                                                          |
| Orientation                        | Horizontal                                                            |
| Join                               | Solid body non stackable                                              |
| Pitch (mm)                         | 10                                                                    |
| Number of Poles                    | 7                                                                     |
| Max Wire Size (Sq mm)              | 2.5                                                                   |
| Max Current (A)                    | 16A(UL)                                                               |
| Max Voltage (V)                    | 300V(UL)                                                              |
| Height (mm)                        | 25.8                                                                  |
| Standard Colour                    | Green                                                                 |
| Width (mm)                         | 12.6                                                                  |
| Length (mm)                        | 65                                                                    |
| Body Material                      | PA66 V0                                                               |
| Comments                           | Pole sizes / no of ways not shown, please contact us for availability |
| Comments Min Temperature Rating °C | -40                                                                   |
| Max Temperature Rating °C          | 105                                                                   |