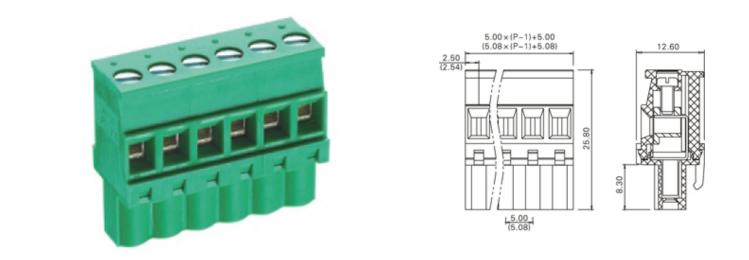

#### **SPECIFICATION**

| Туре                                  | Cable mount - Female plug                                             |
|---------------------------------------|-----------------------------------------------------------------------|
| Connection Method                     | Screw                                                                 |
| Mounting Type                         | Rising clamp                                                          |
| Orientation                           | Horizontal                                                            |
| Join                                  | Solid body non stackable                                              |
| Pitch (mm)                            | 10                                                                    |
| Number of Poles                       | 8                                                                     |
| Max Wire Size (Sq mm)                 | 2.5                                                                   |
| Max Current (A)                       | 16A(UL)                                                               |
| Max Voltage (V)                       | 300V(UL)                                                              |
| Height (mm)                           | 25.8                                                                  |
| Standard Colour                       | Green                                                                 |
| Width (mm)                            | 12.6                                                                  |
| Length (mm)                           | 75                                                                    |
| Body Material                         | PA66 V0                                                               |
| Commente                              | Pole sizes / no of ways not shown, please contact us for availability |
| Comments<br>Min Temperature Rating °C | -40                                                                   |
| Max Temperature Rating °C             | 105                                                                   |